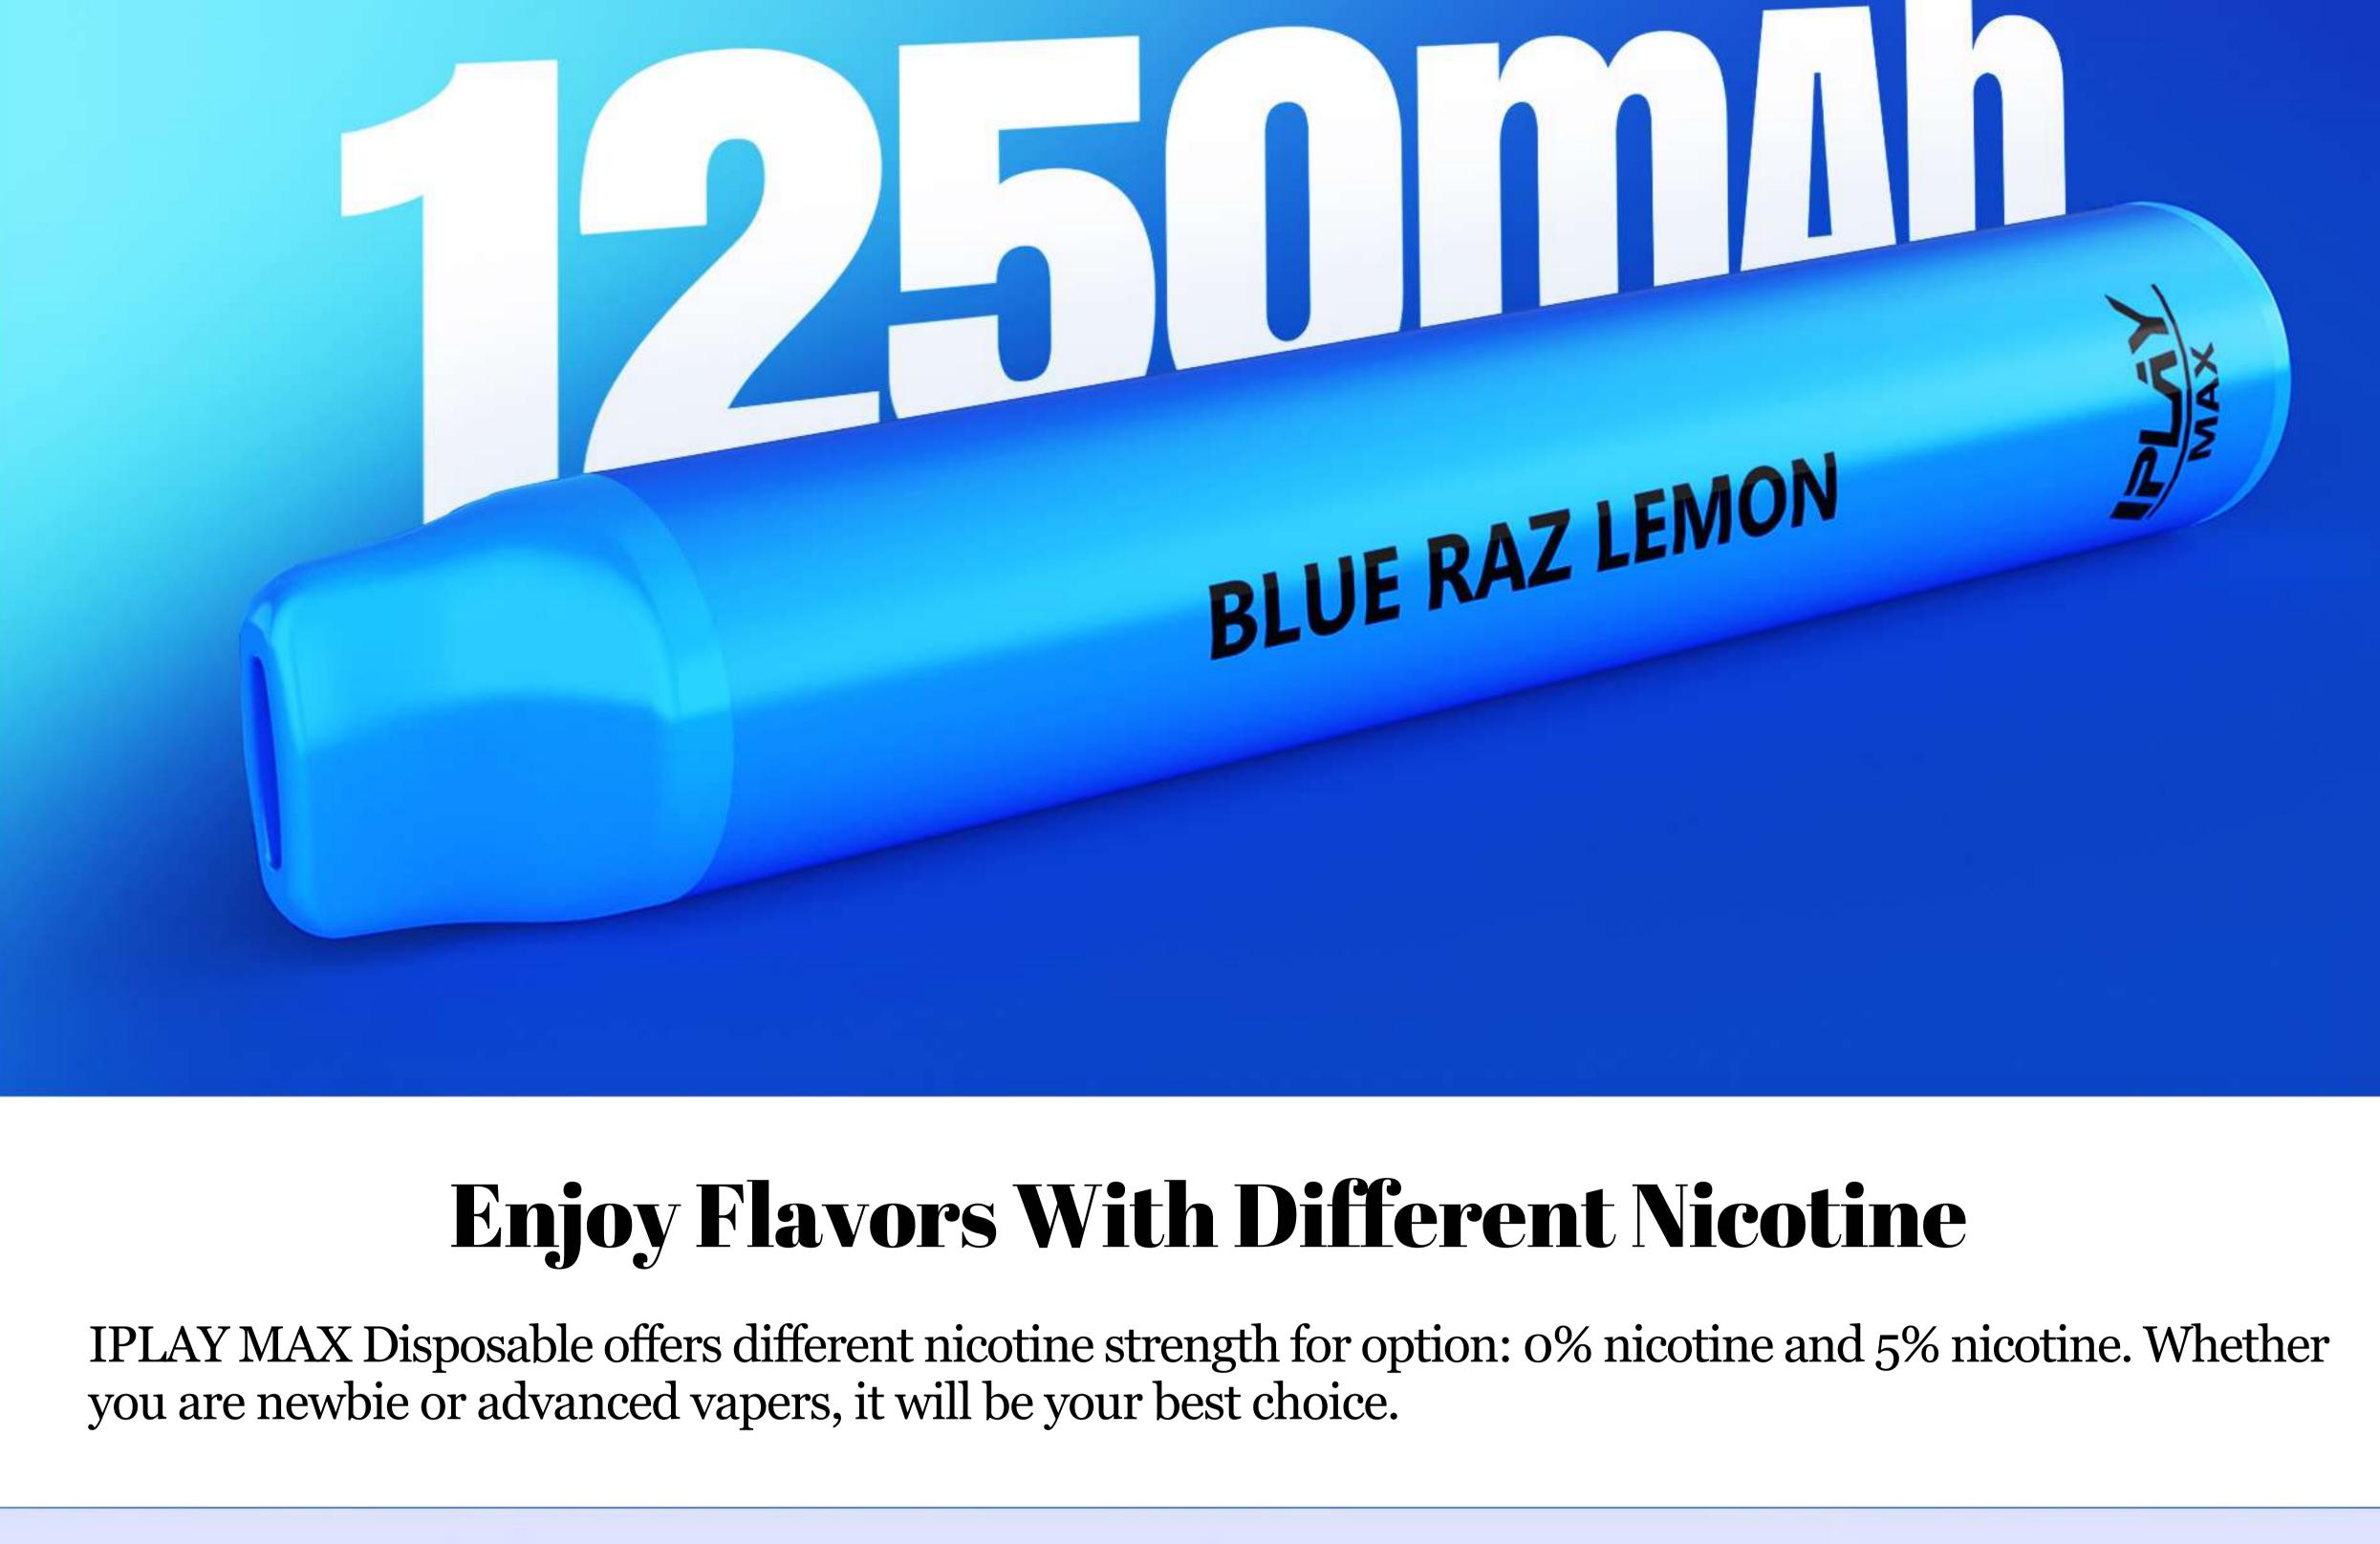

With stable output and low power-down rate, it reduces your stock risk and makes every vape full to the end.