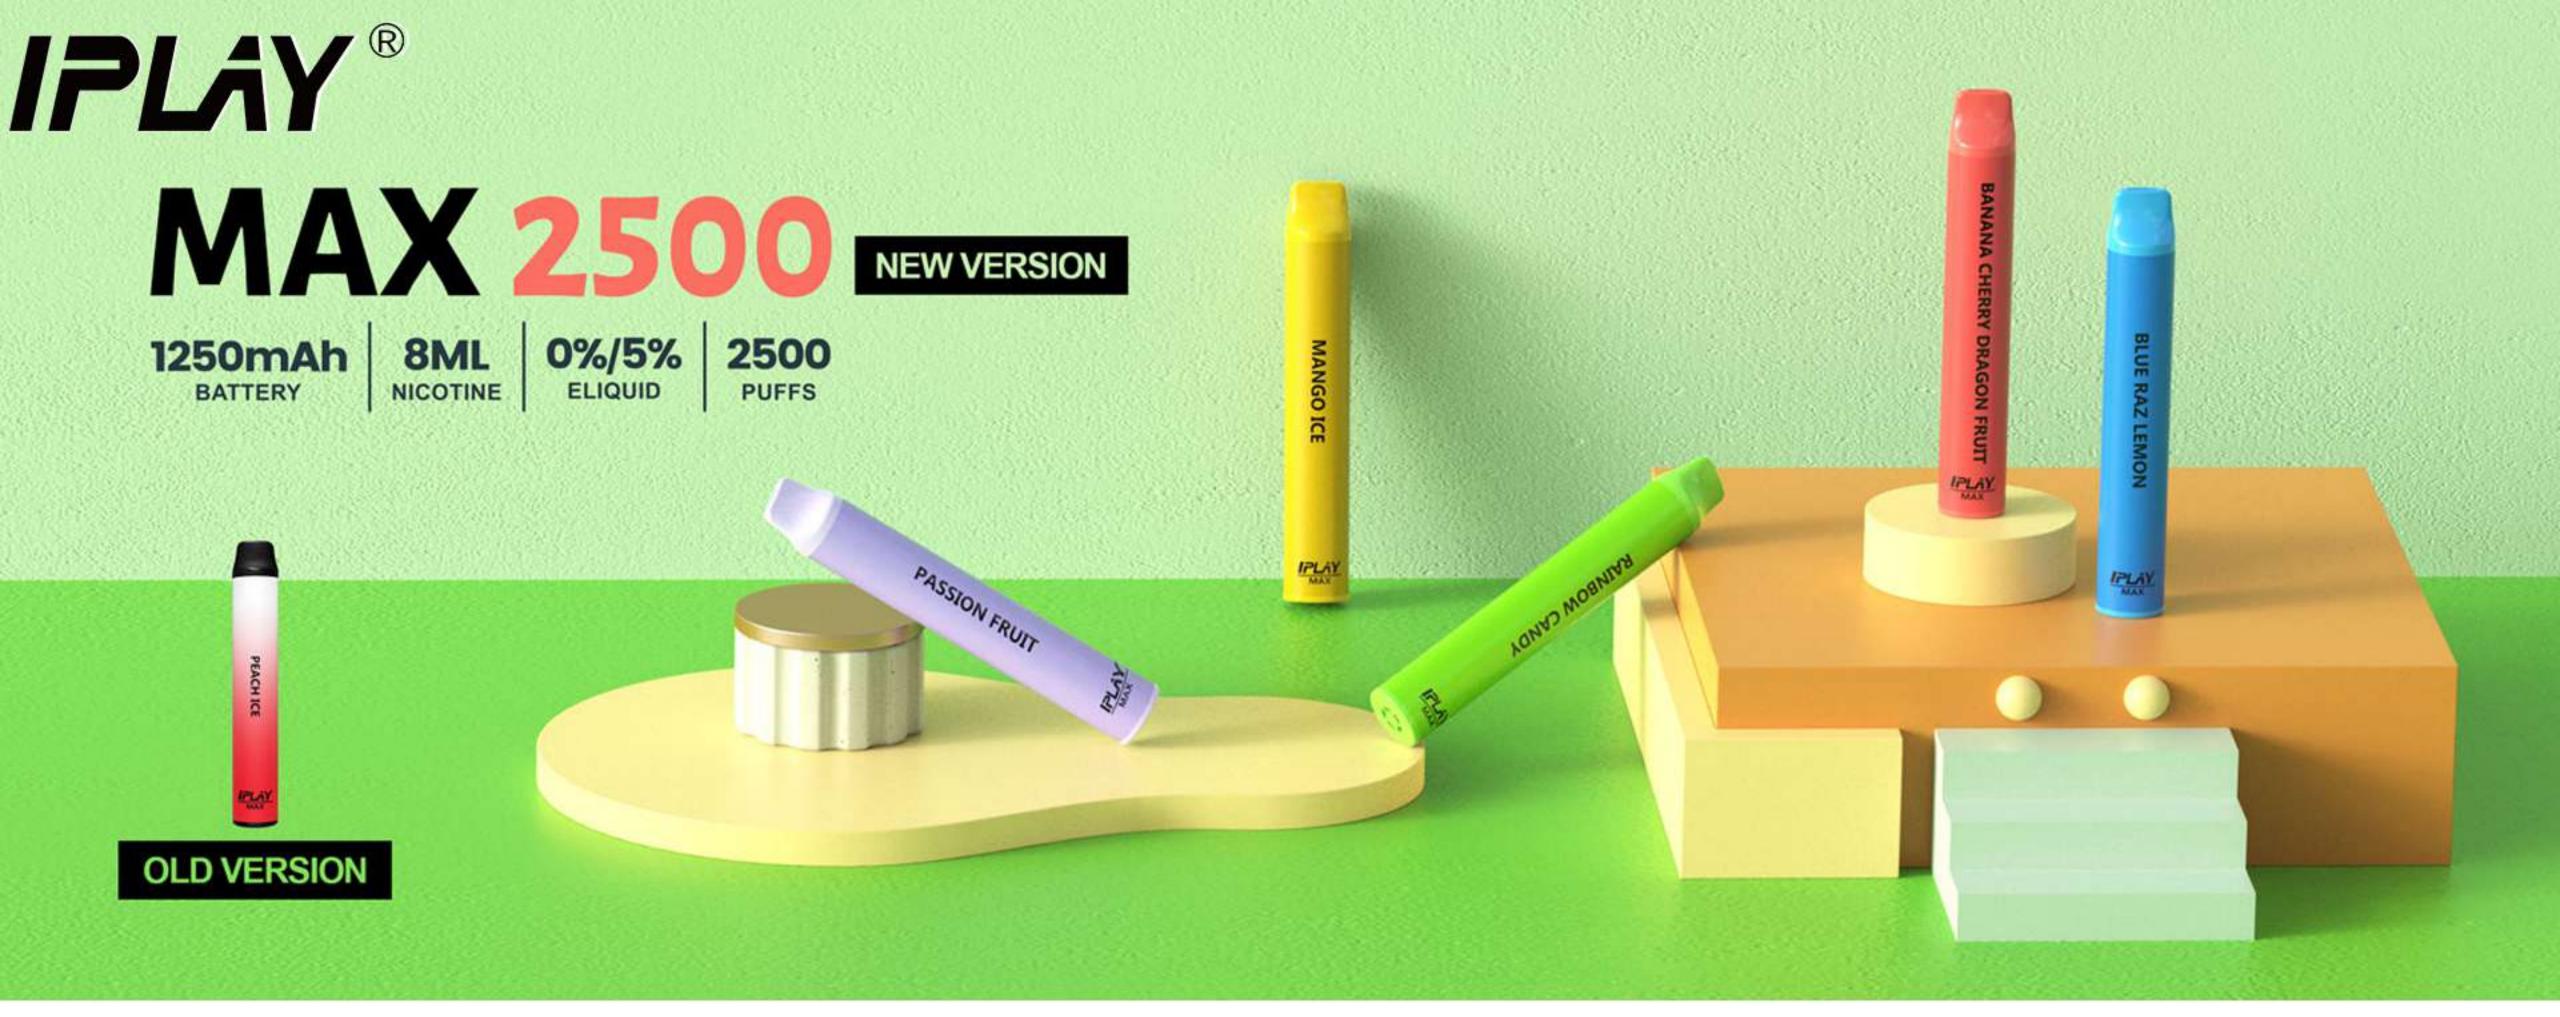

## Explore More Amazing Flavors - 30 Flavors Optional

We compiled this list by testing and reviewing as many as possible to help you find that perfect disposable vape pen. The IPLAY MAX disposable is the most popular pod vapes and the cotton coil to atomize the pre-filled e-liquid into a pure and smooth flavor.

# **BANANA CHERRY DRAGON FRUIT** GRAPE STRAWBERRY IPLAY MAX Package

1\*IPLAY MAX Disposable Pod Middle Box: 10pcs/pack Quantity: 300pcs/carton

IPLAY MAX

Carton Size: 36\*36\*33.5cm CBM/CTN: 0.04m<sup>3</sup>

IPLAY

Weight: 20kg/carton

MAX

**IPLAY®** 

MAX

**OLD VERSION**