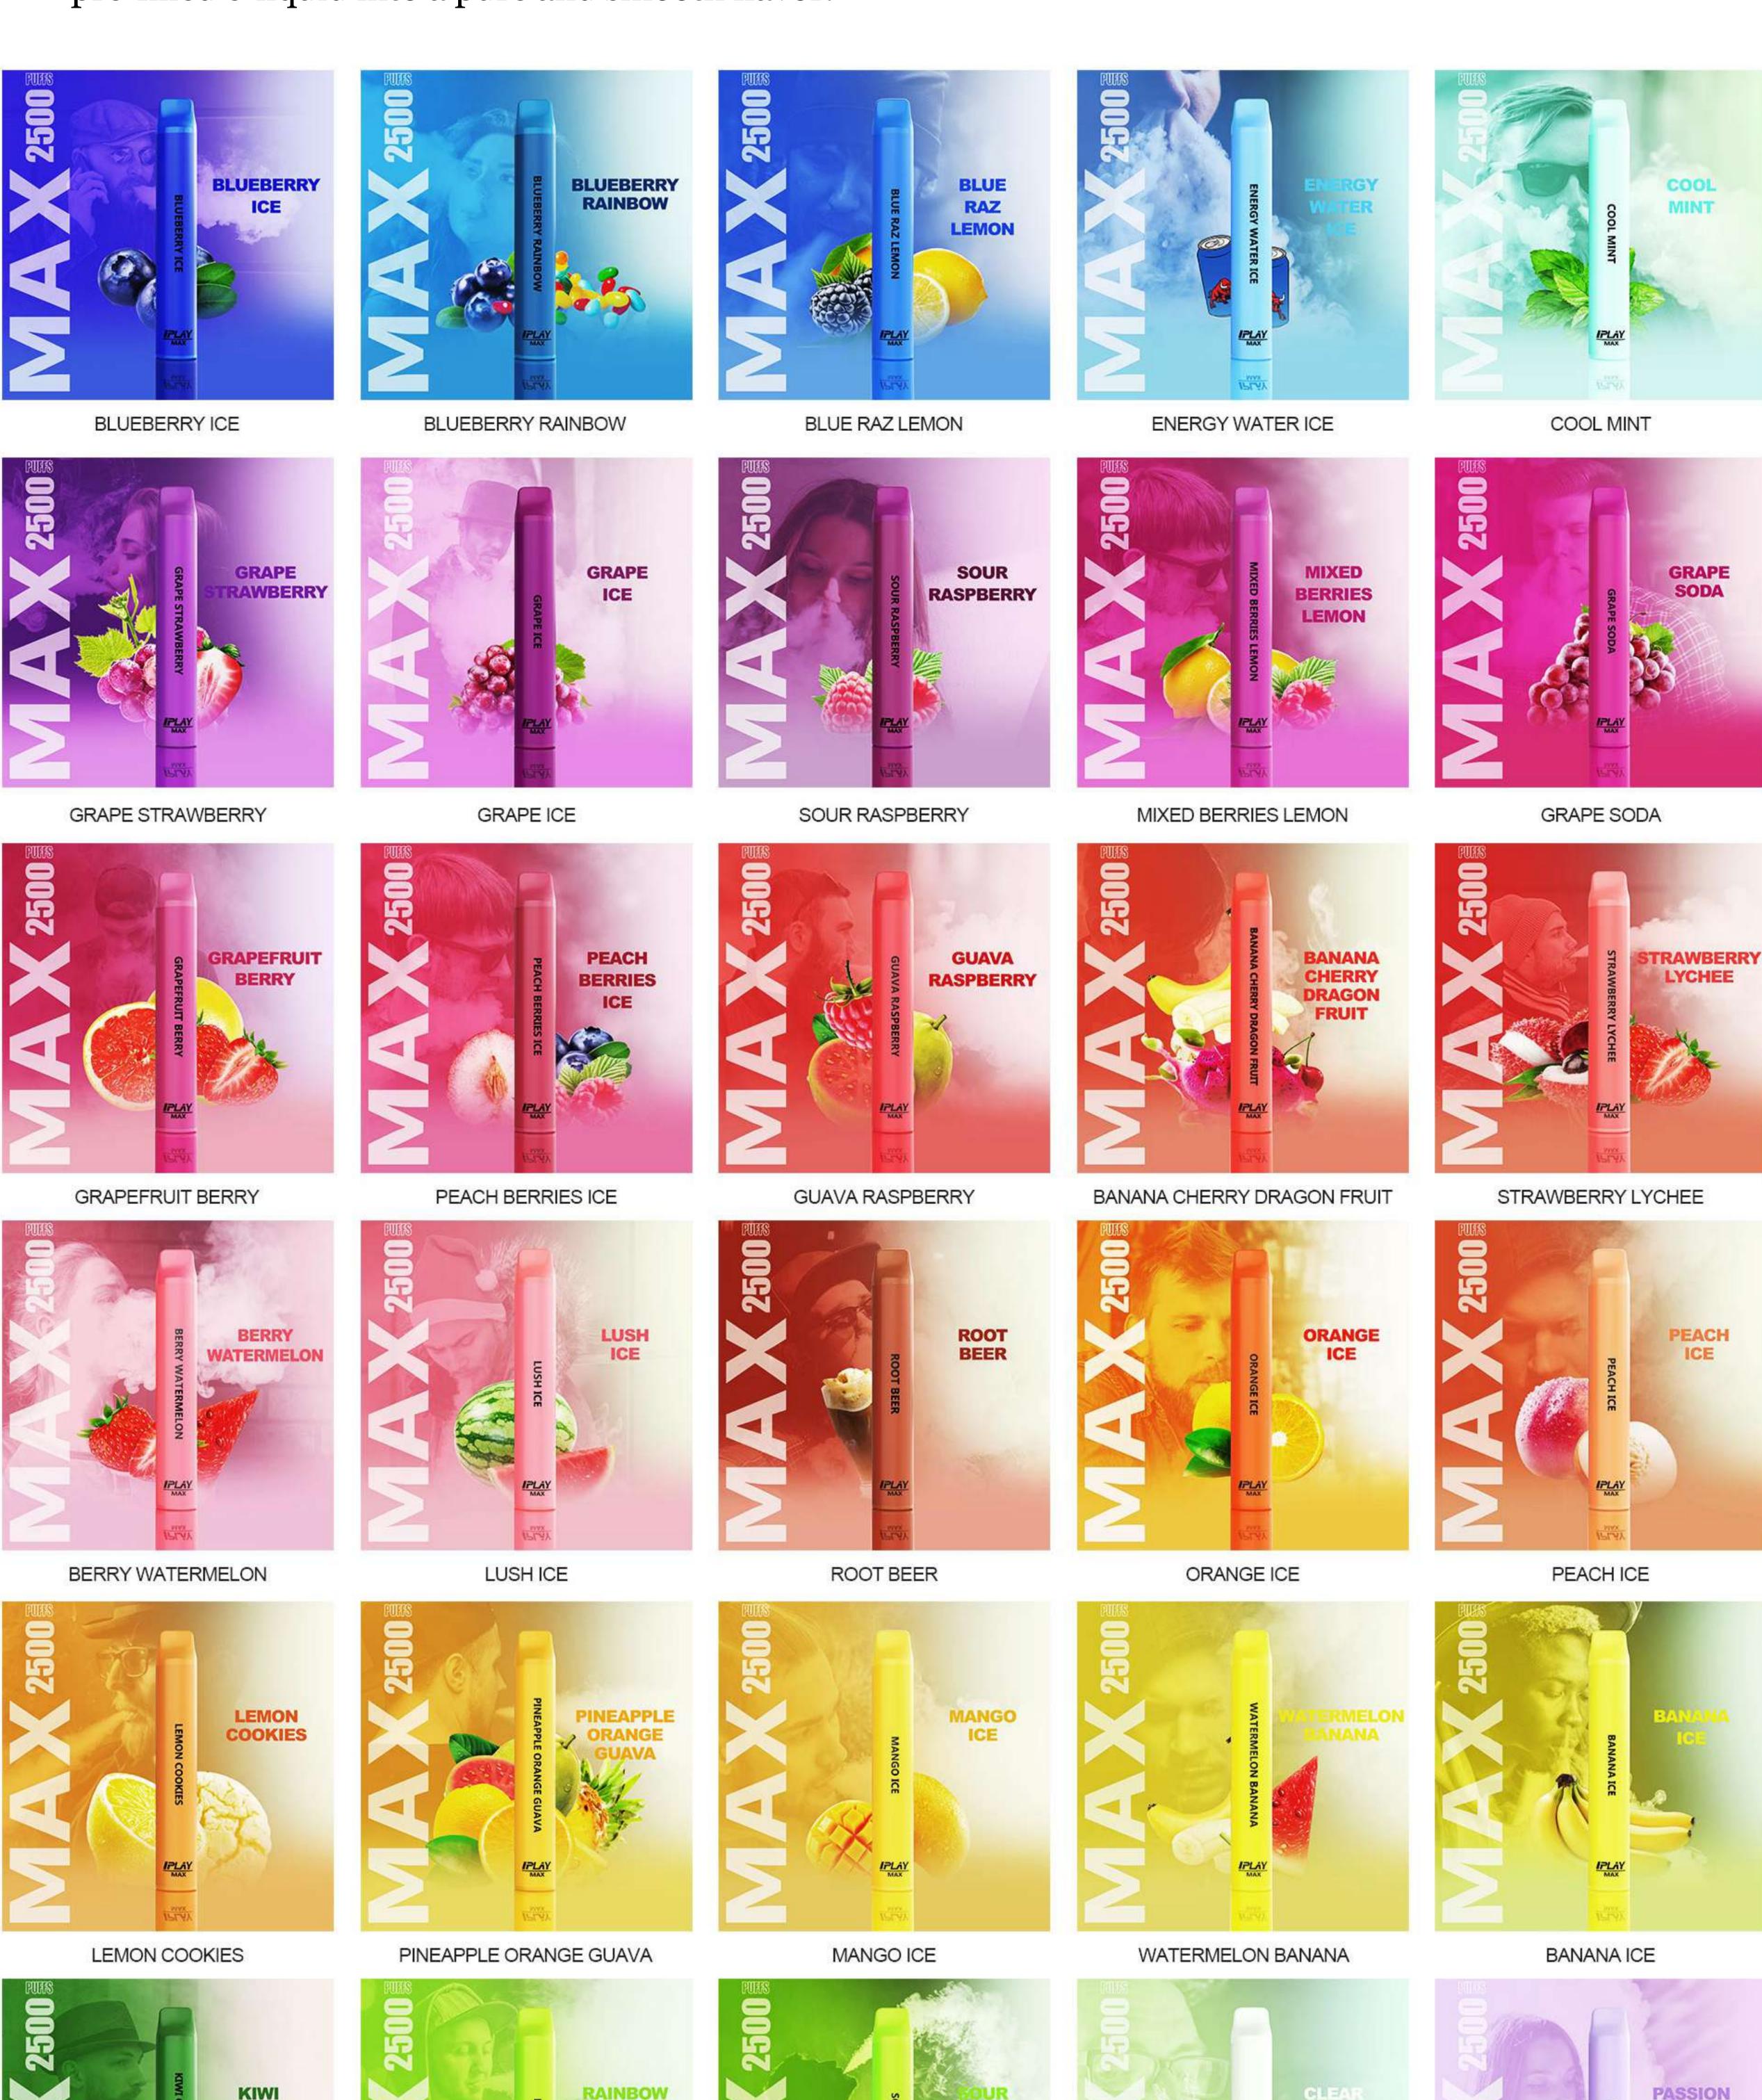

## Explore More Amazing Flavors - 30 Flavors Optional

We compiled this list by testing and reviewing as many as possible to help you find that perfect disposable vape pen. The IPLAY MAX disposable is the most popular pod vapes and the cotton coil to atomize the pre-filled e-liquid into a pure and smooth flavor.

The mouthpiece is ergonomically designed, which is ideal for MTL. Born for mellow taste.

SOUR APPLE MELON

Perfect Design to Vape

IPLAY MAX

CLEAR

**PASSION** 

FRUIT

**PASSION FRUIT** 

RAINBOW

CANDY

**RAINBOW CANDY** 

KIWI

**GUAVA** 

PASSION

**FRUIT** 

KIWI GUAVA PASSION FRUIT