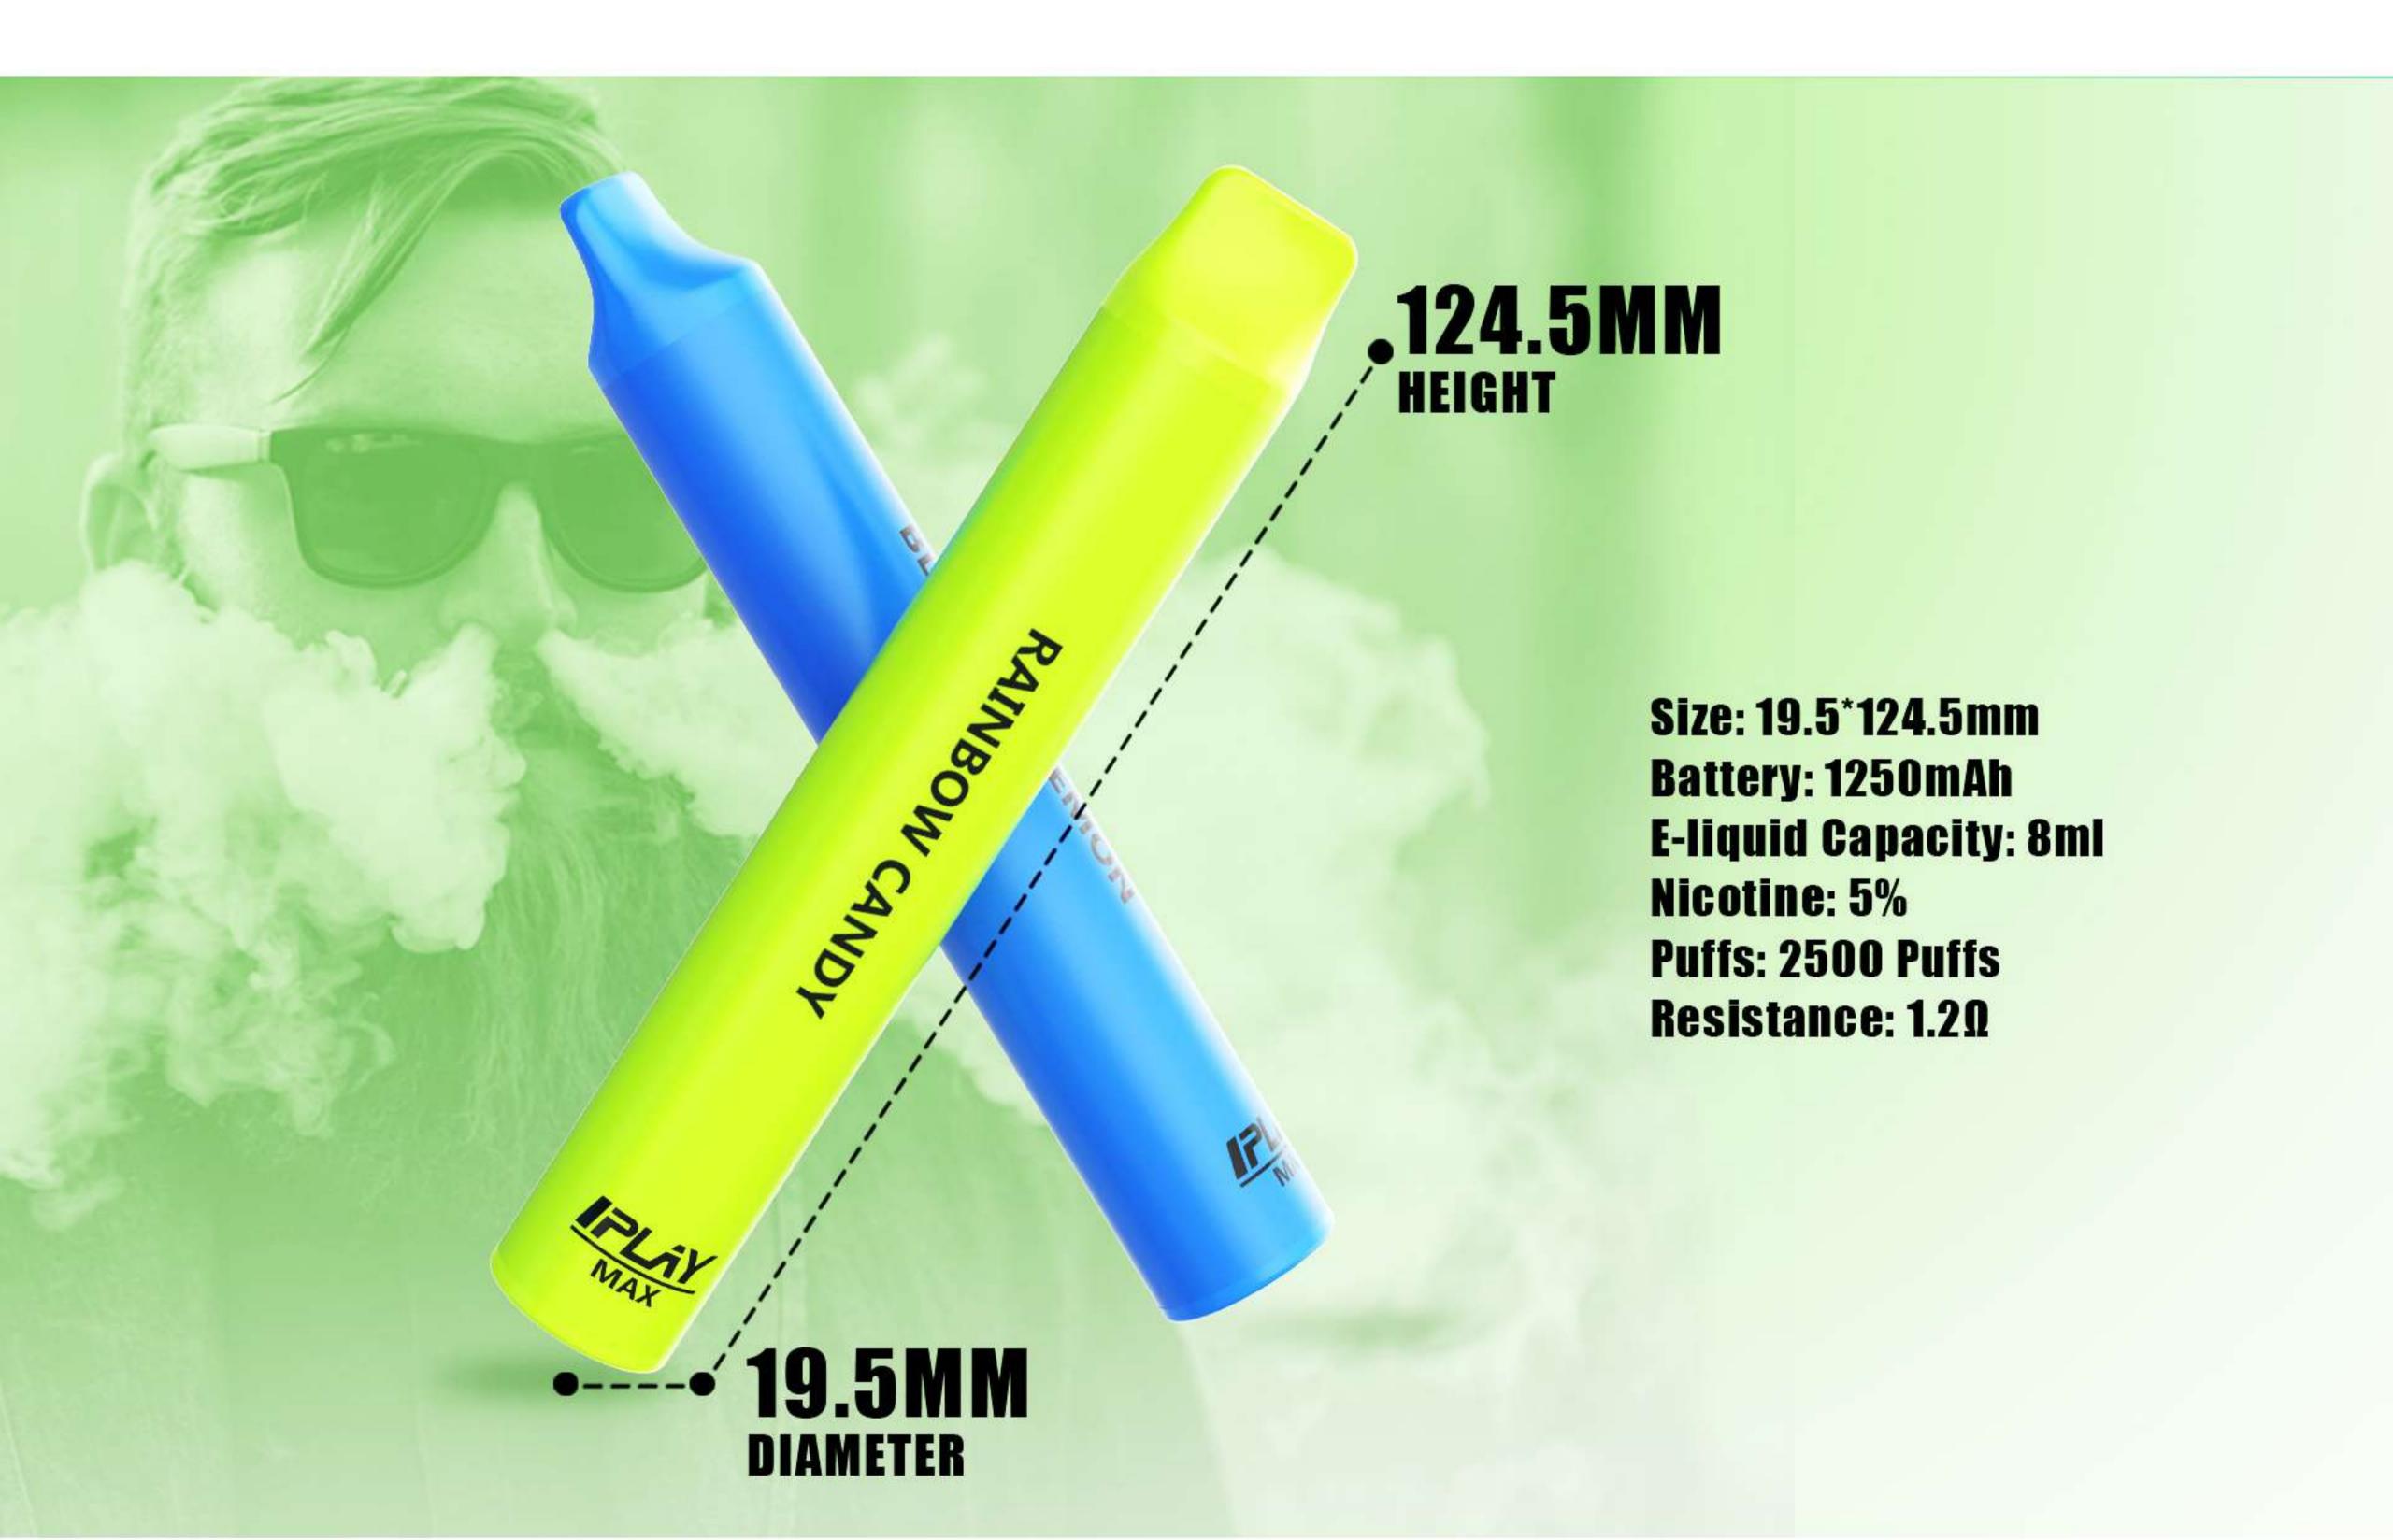

### Fashion Appearance and Compact Size

Stylish and new appearance makes IPLAY MAX attractive and pen style delivers ultra comfortable hand feeling. Coming with the pocket size, it shows the lightest lifestyle. All while fitting comfortably in your hand.