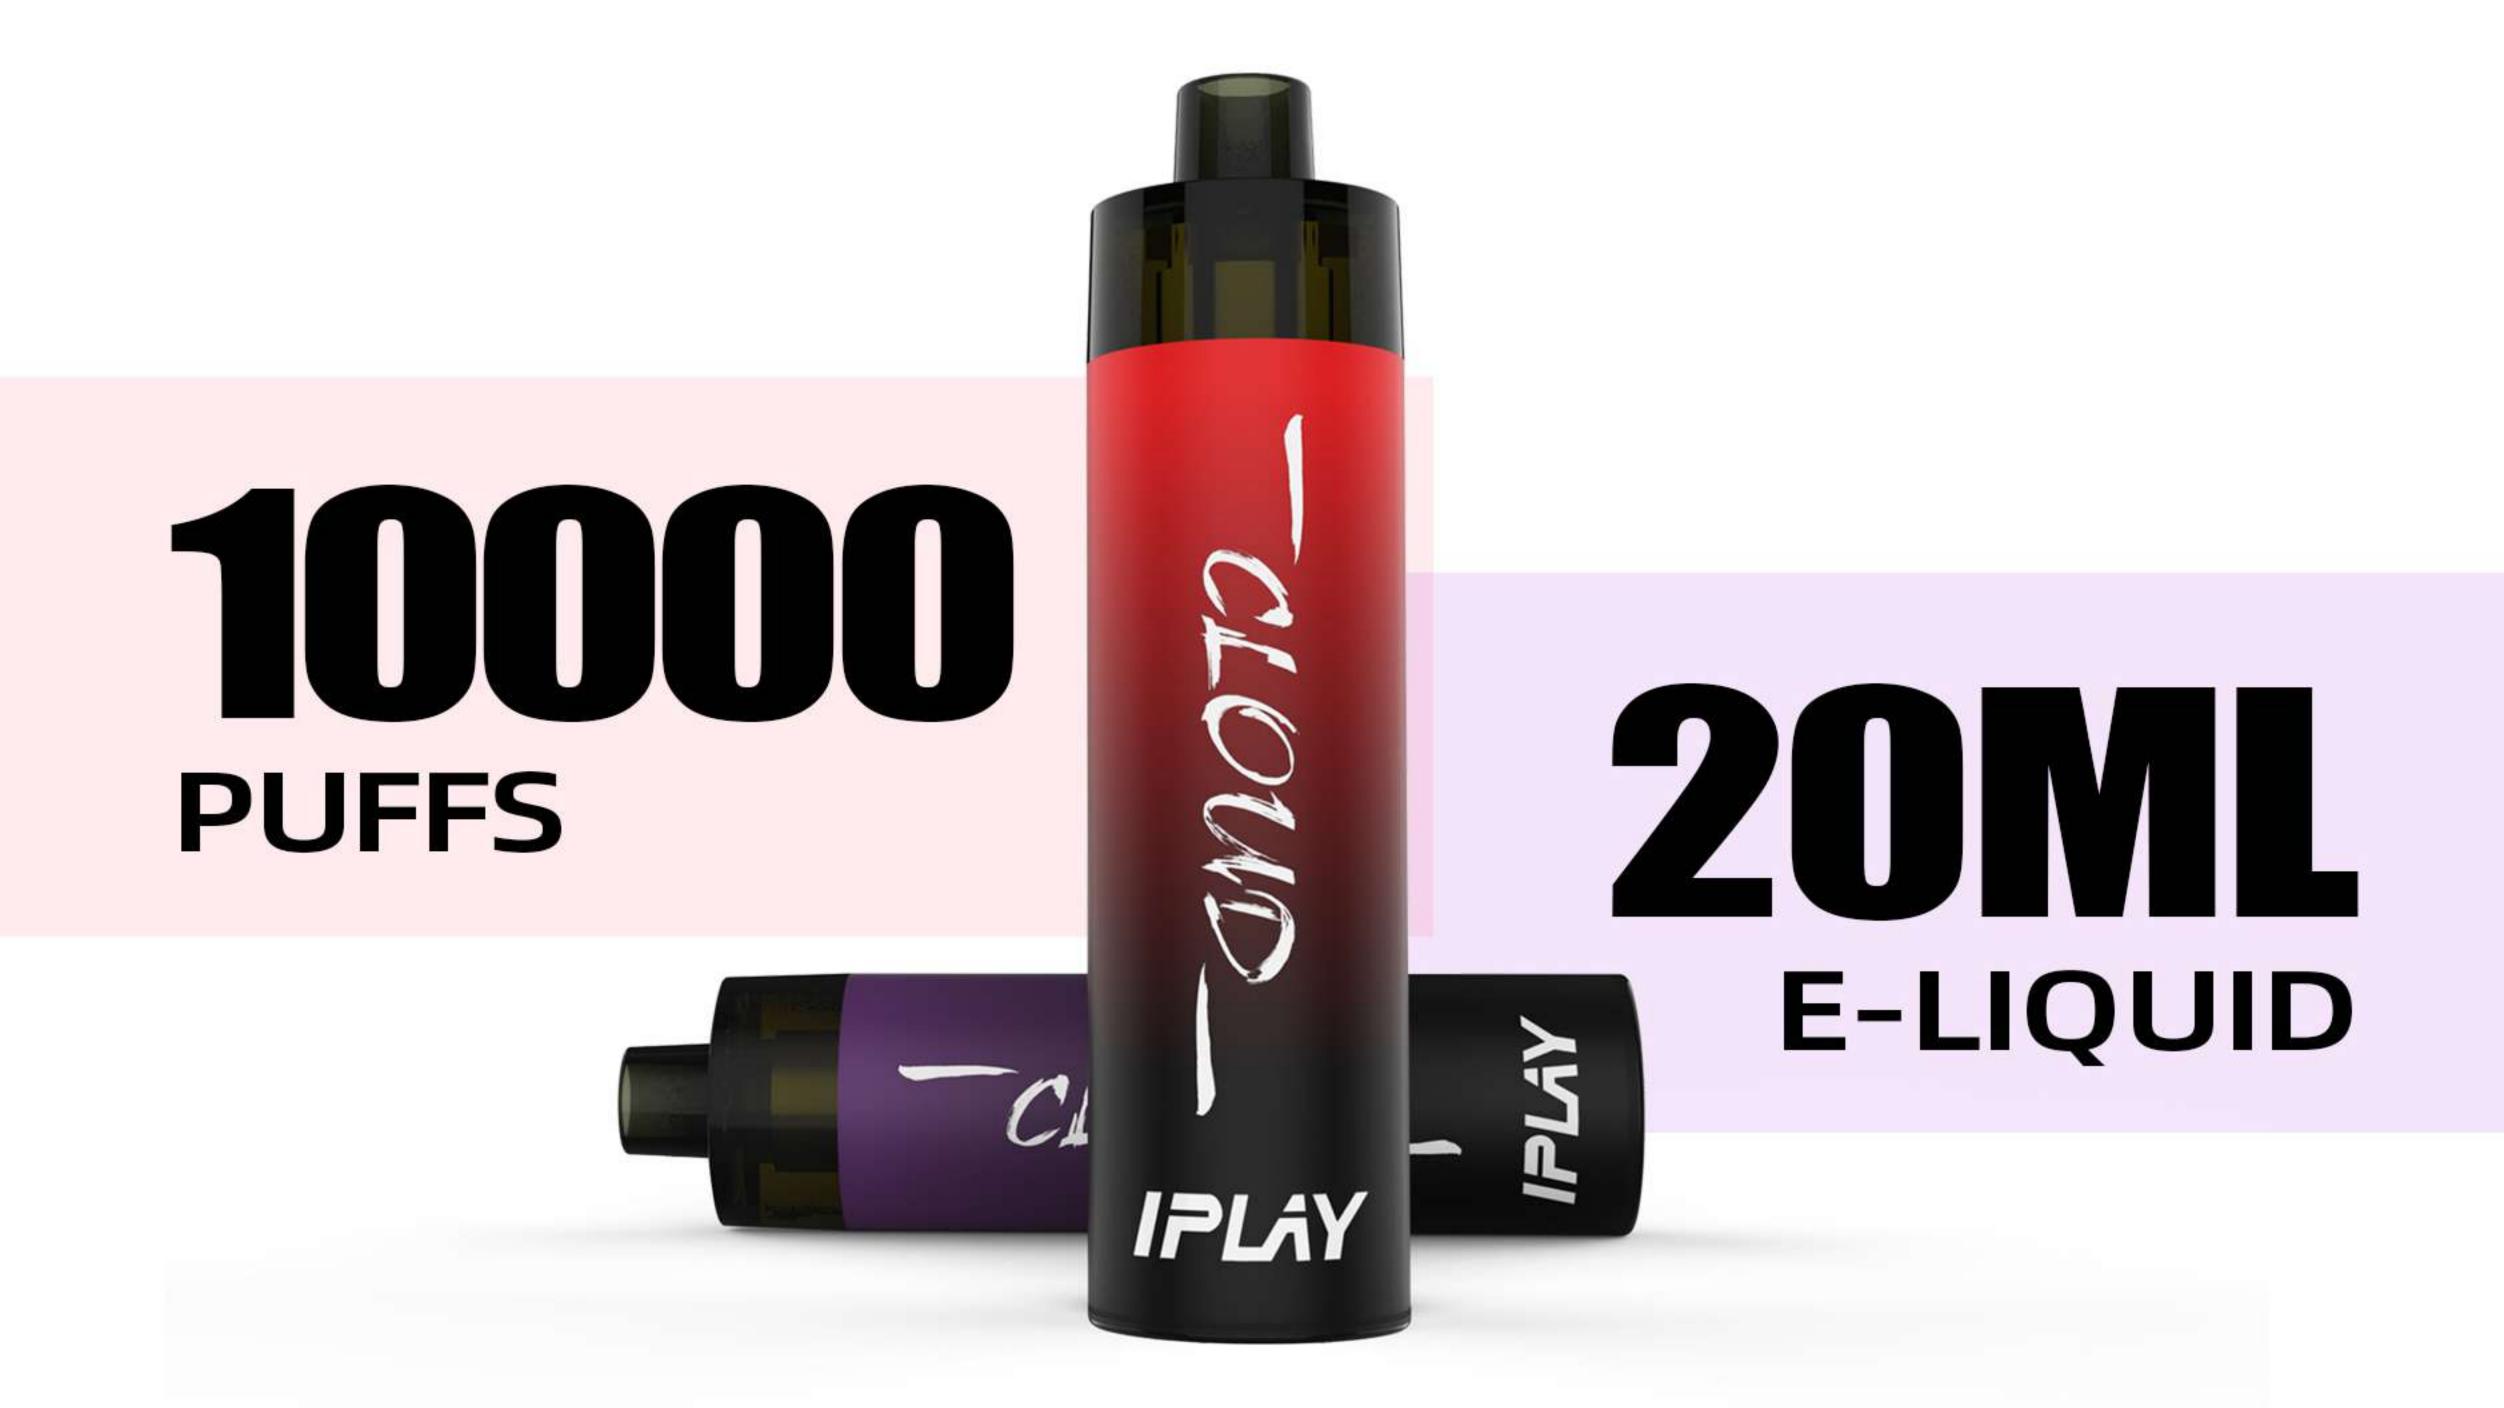

## Delivering Up to 10000 Puffs

There is a large 25ml e-liquid tank to deliver up to 10000 flavorful puffs. It will last a long time to vape with long durability. If you are looking for a disposable vape which won't power off or e-juice run out outside immediately, Cloud is a best choice.