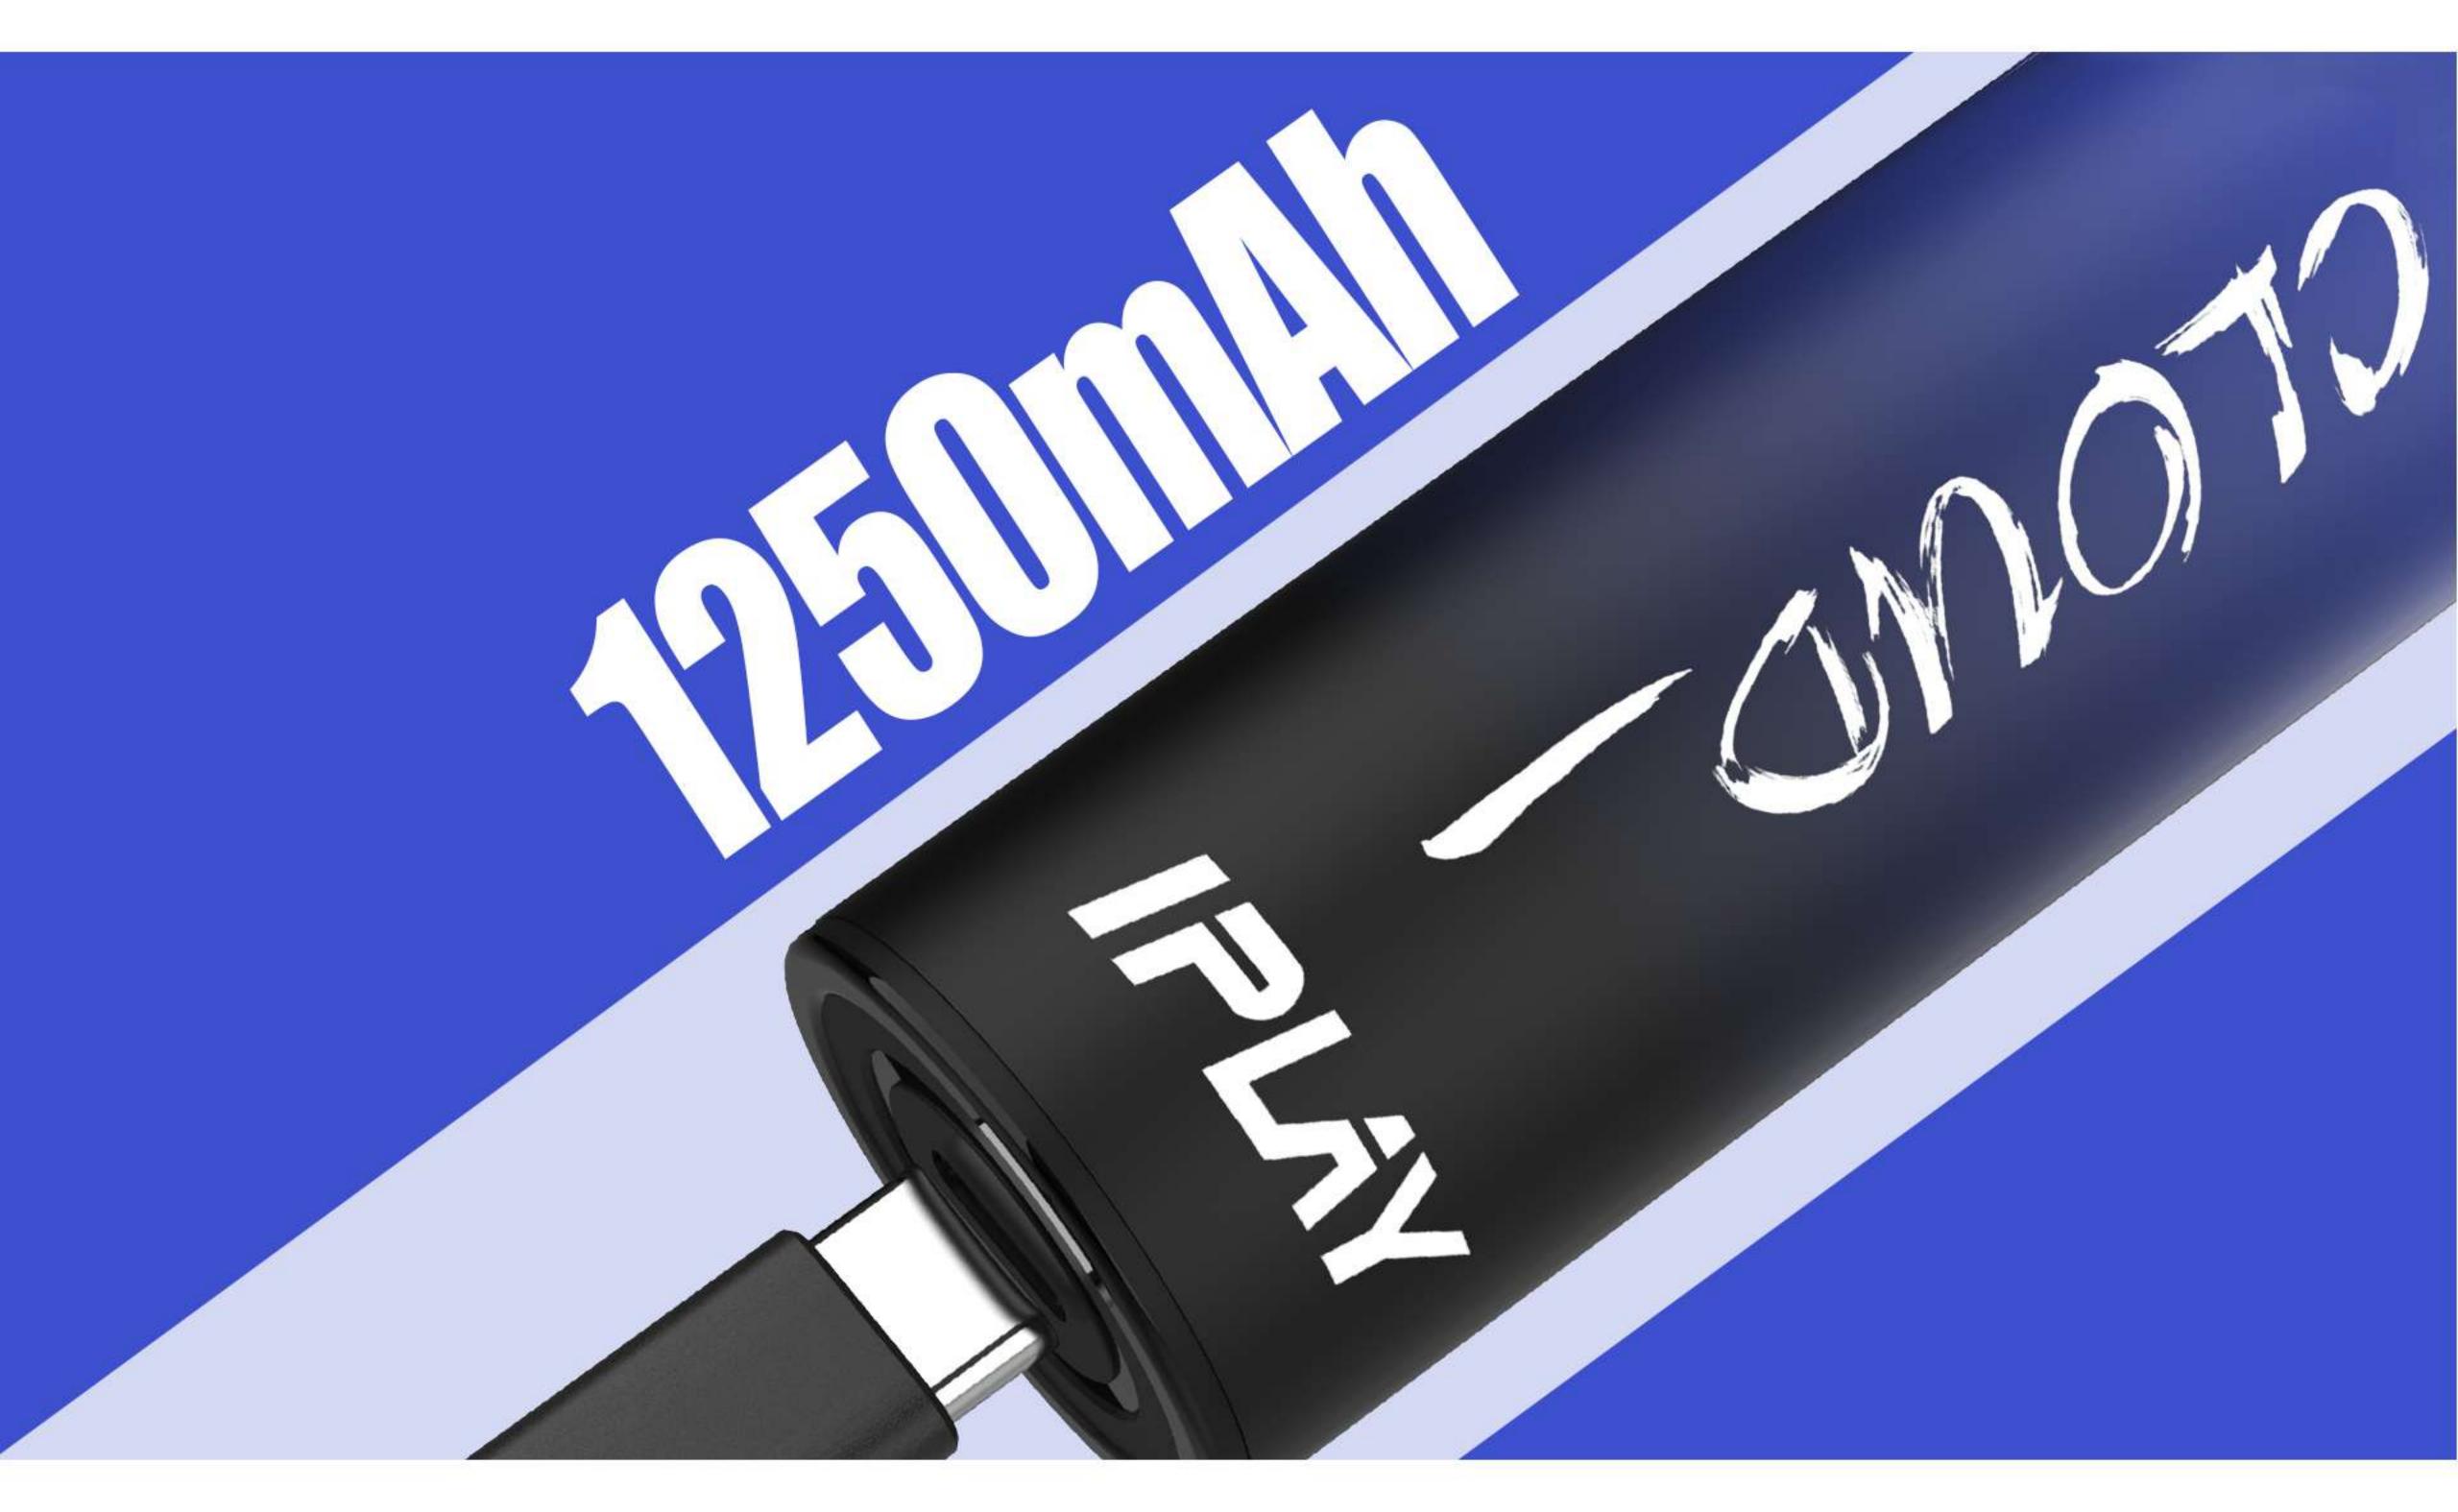

### Rechargeable 1250mAh Battery

IPLAY CLOUD is powered by a rechargeable 1250mAh built-in battery via type C fast charging and maximum power reached to 40W, so you can enjoy a powerful vaping experience with a disposable vape pod. It can be full charged in 1.5 to 2 hours.