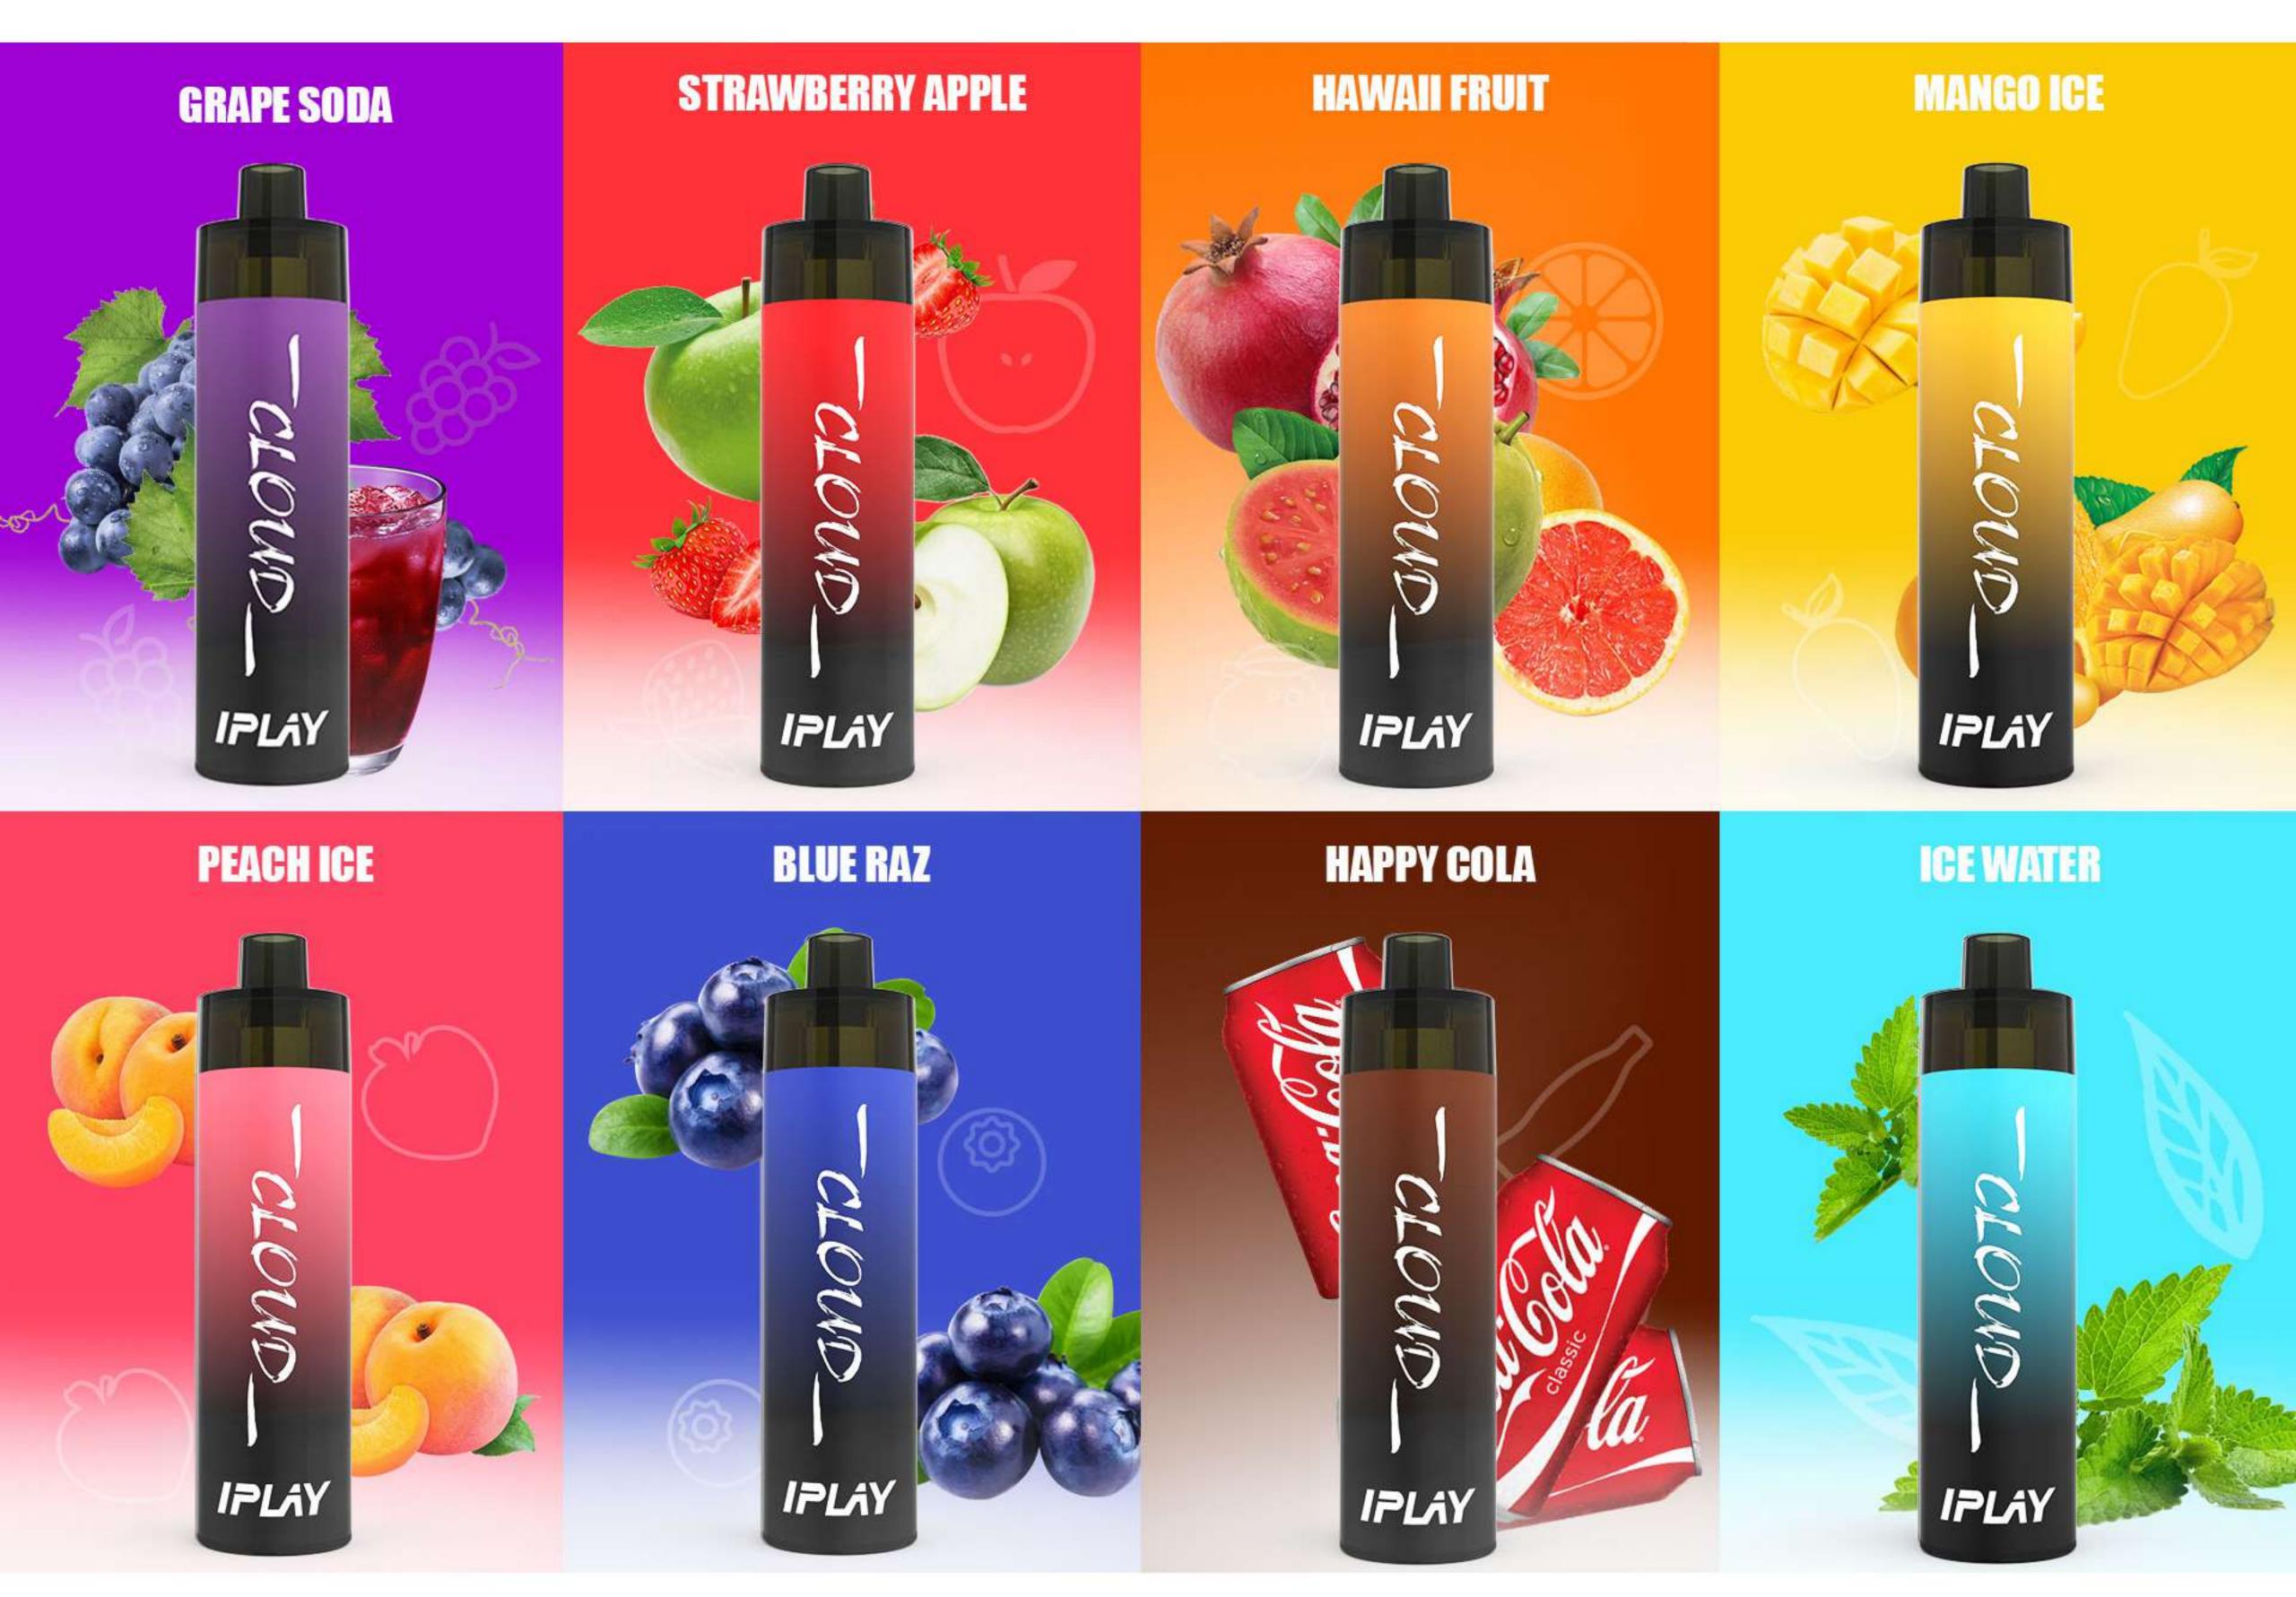

### 8 Flavors for You to Choose

Diameter

In order to cater all of our customers, IPLAY CLOUD offers 8 premium flavors.