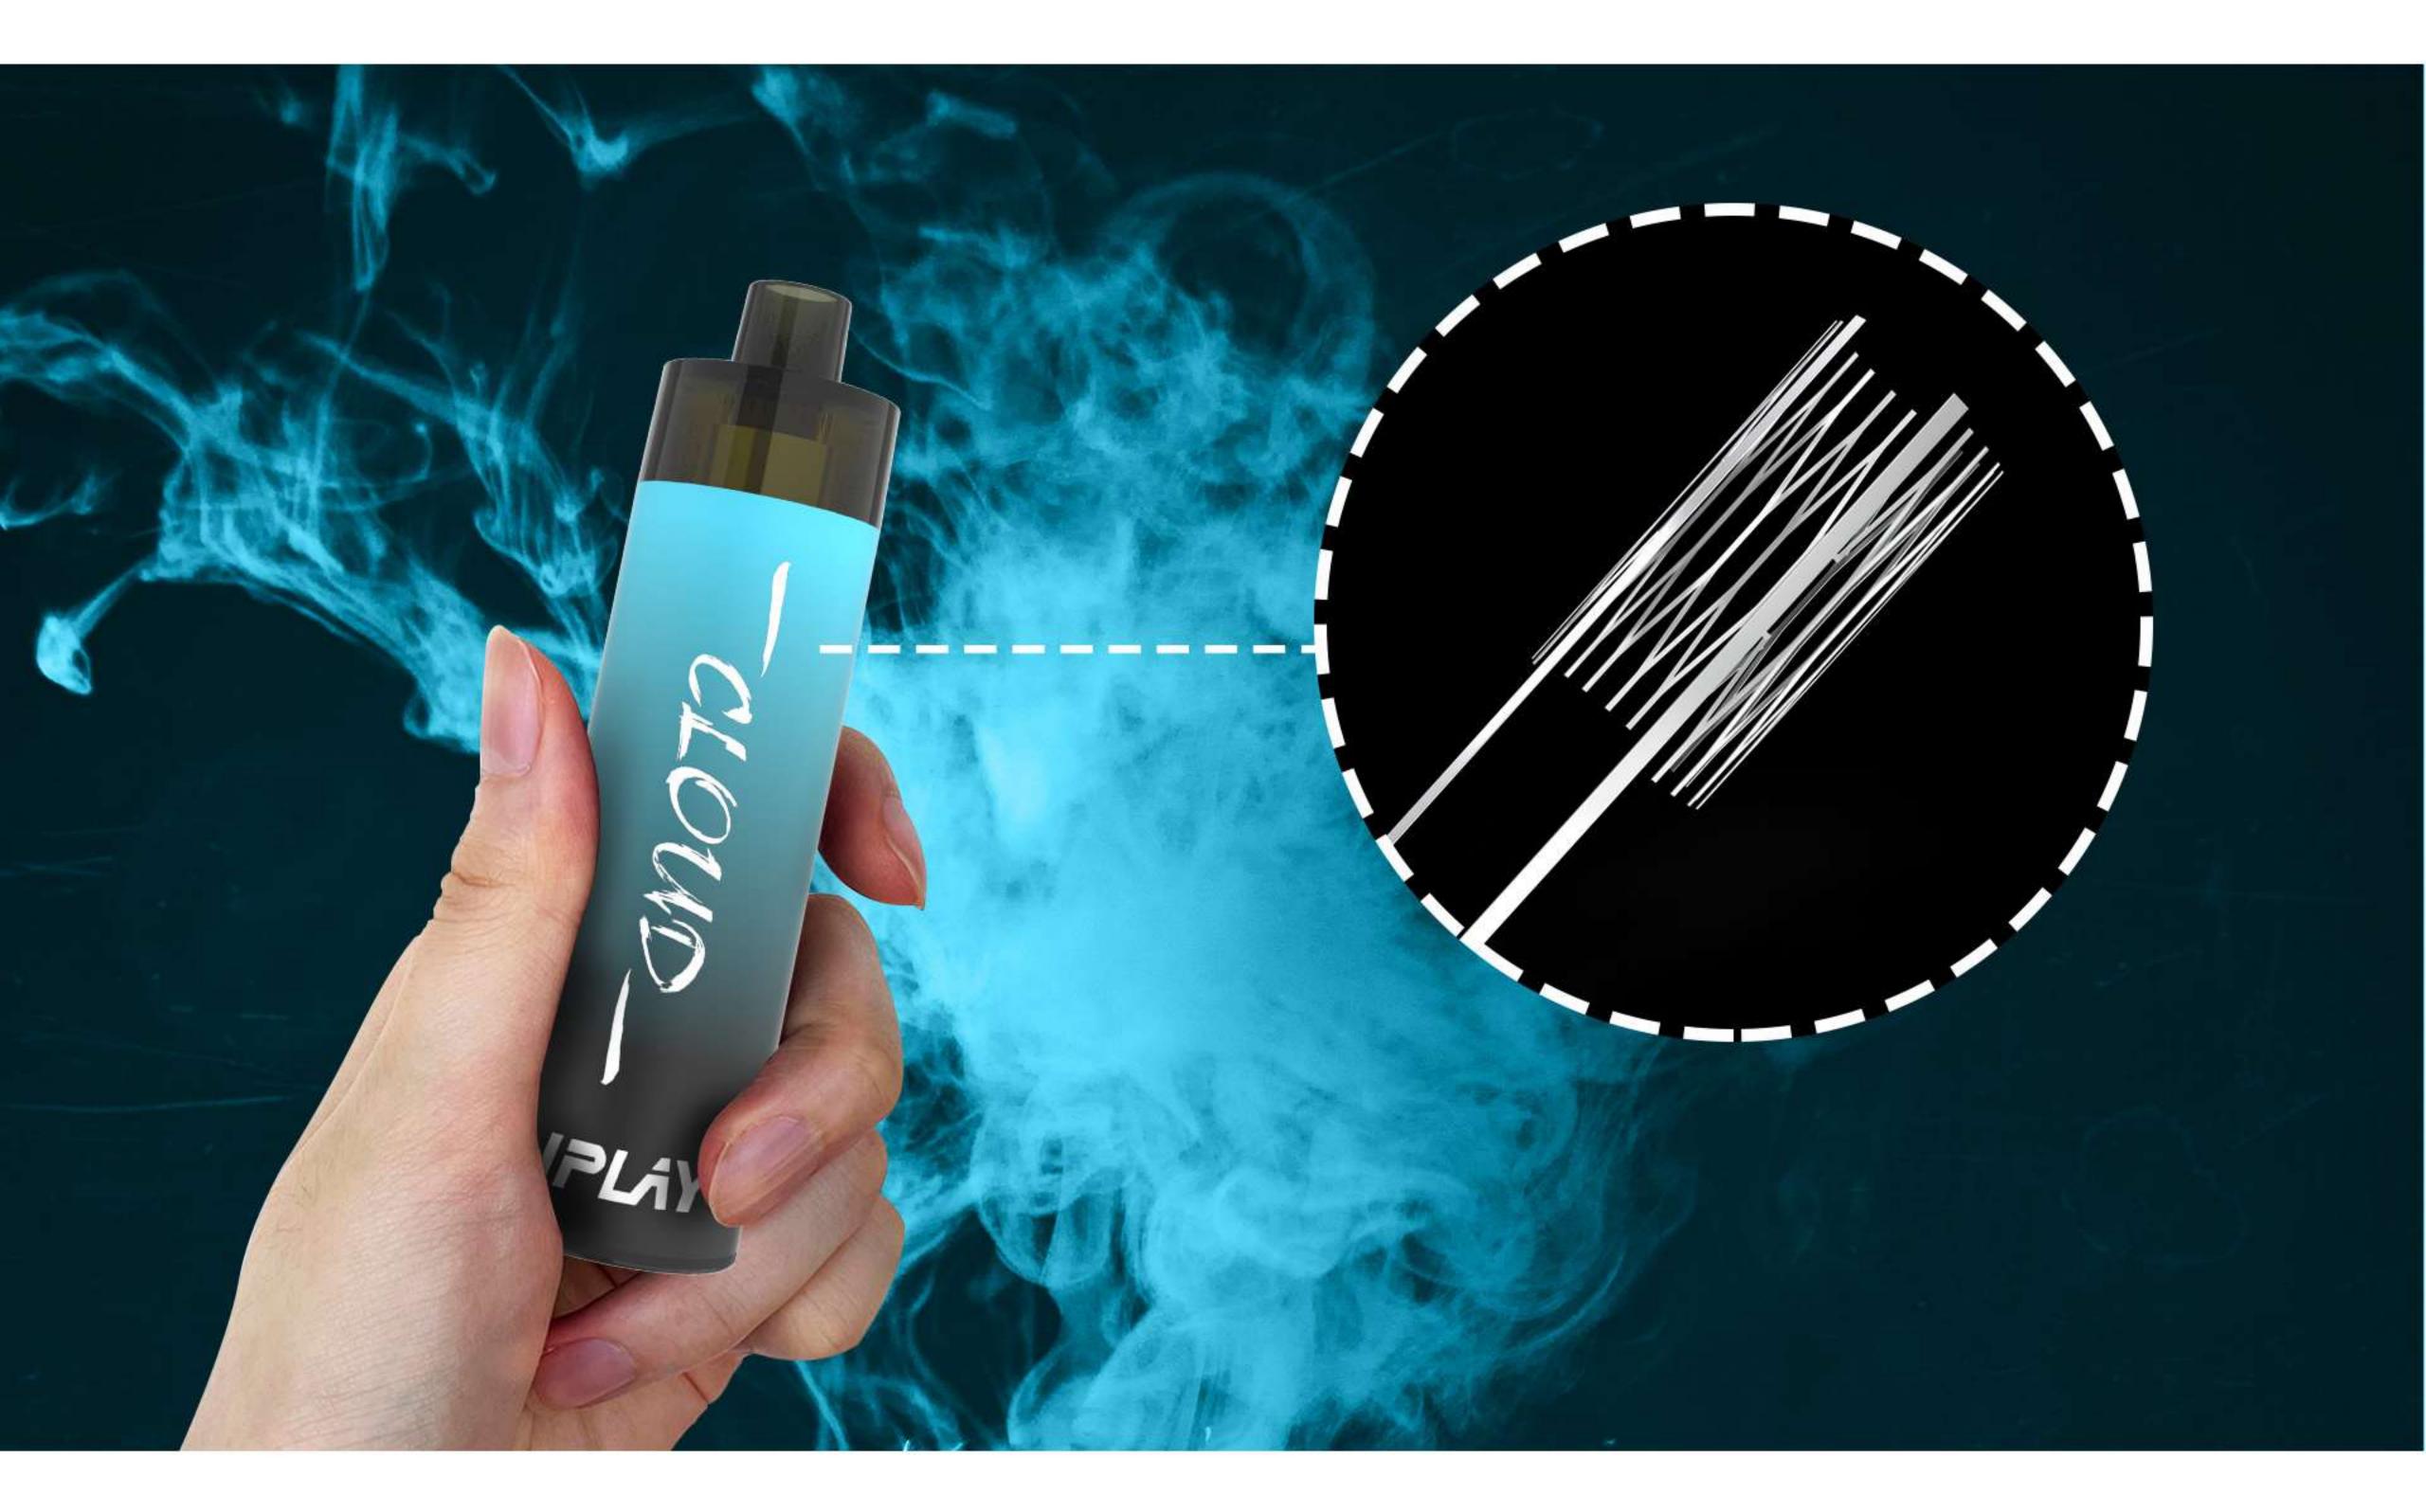

#### Pure Taste and Massive Clouds

Some newbie may want to try a disposable pod to help to quit smoking. IPLAY CLOUD Vape will give you an excellent taste closed to real smoking. Besides, the mesh coil with resistance  $0.3\Omega$  combine with precise airflow working well to provide you decent flavor.