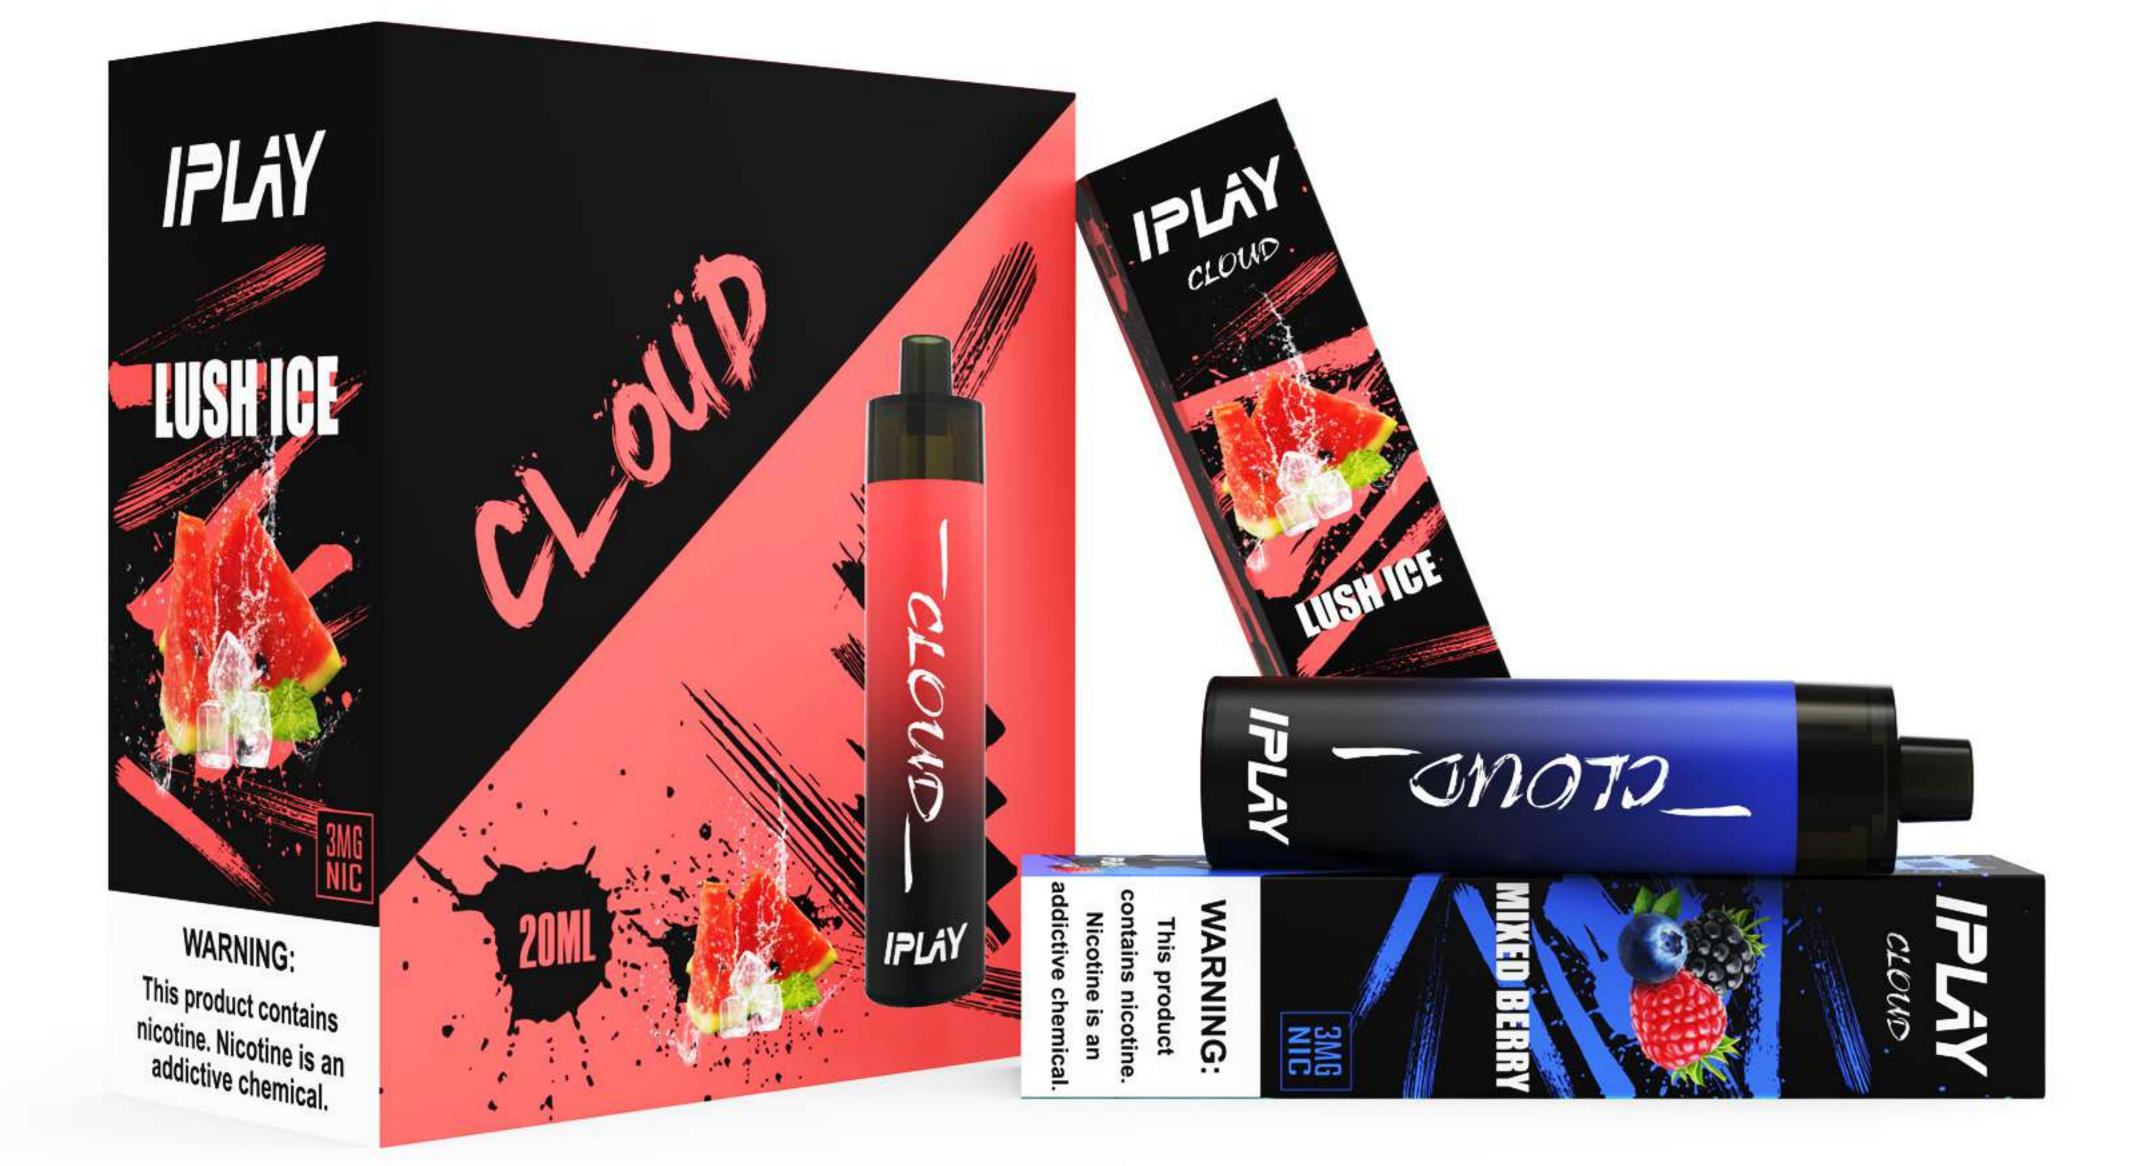

### 8 Flavors for You to Choose

Diameter

In order to cater all of our customers, IPLAY CLOUD offers 8 premium flavors.

#### Package

1\*IPLAY CLOUD Disposable Pod Middle Box: 8pcs/pack Quantity: 192pcs/carton Weight: 22kg/carton Carton Size: 44.7\*31.1\*34.3cm CBM/CTN: 0.05m<sup>3</sup>