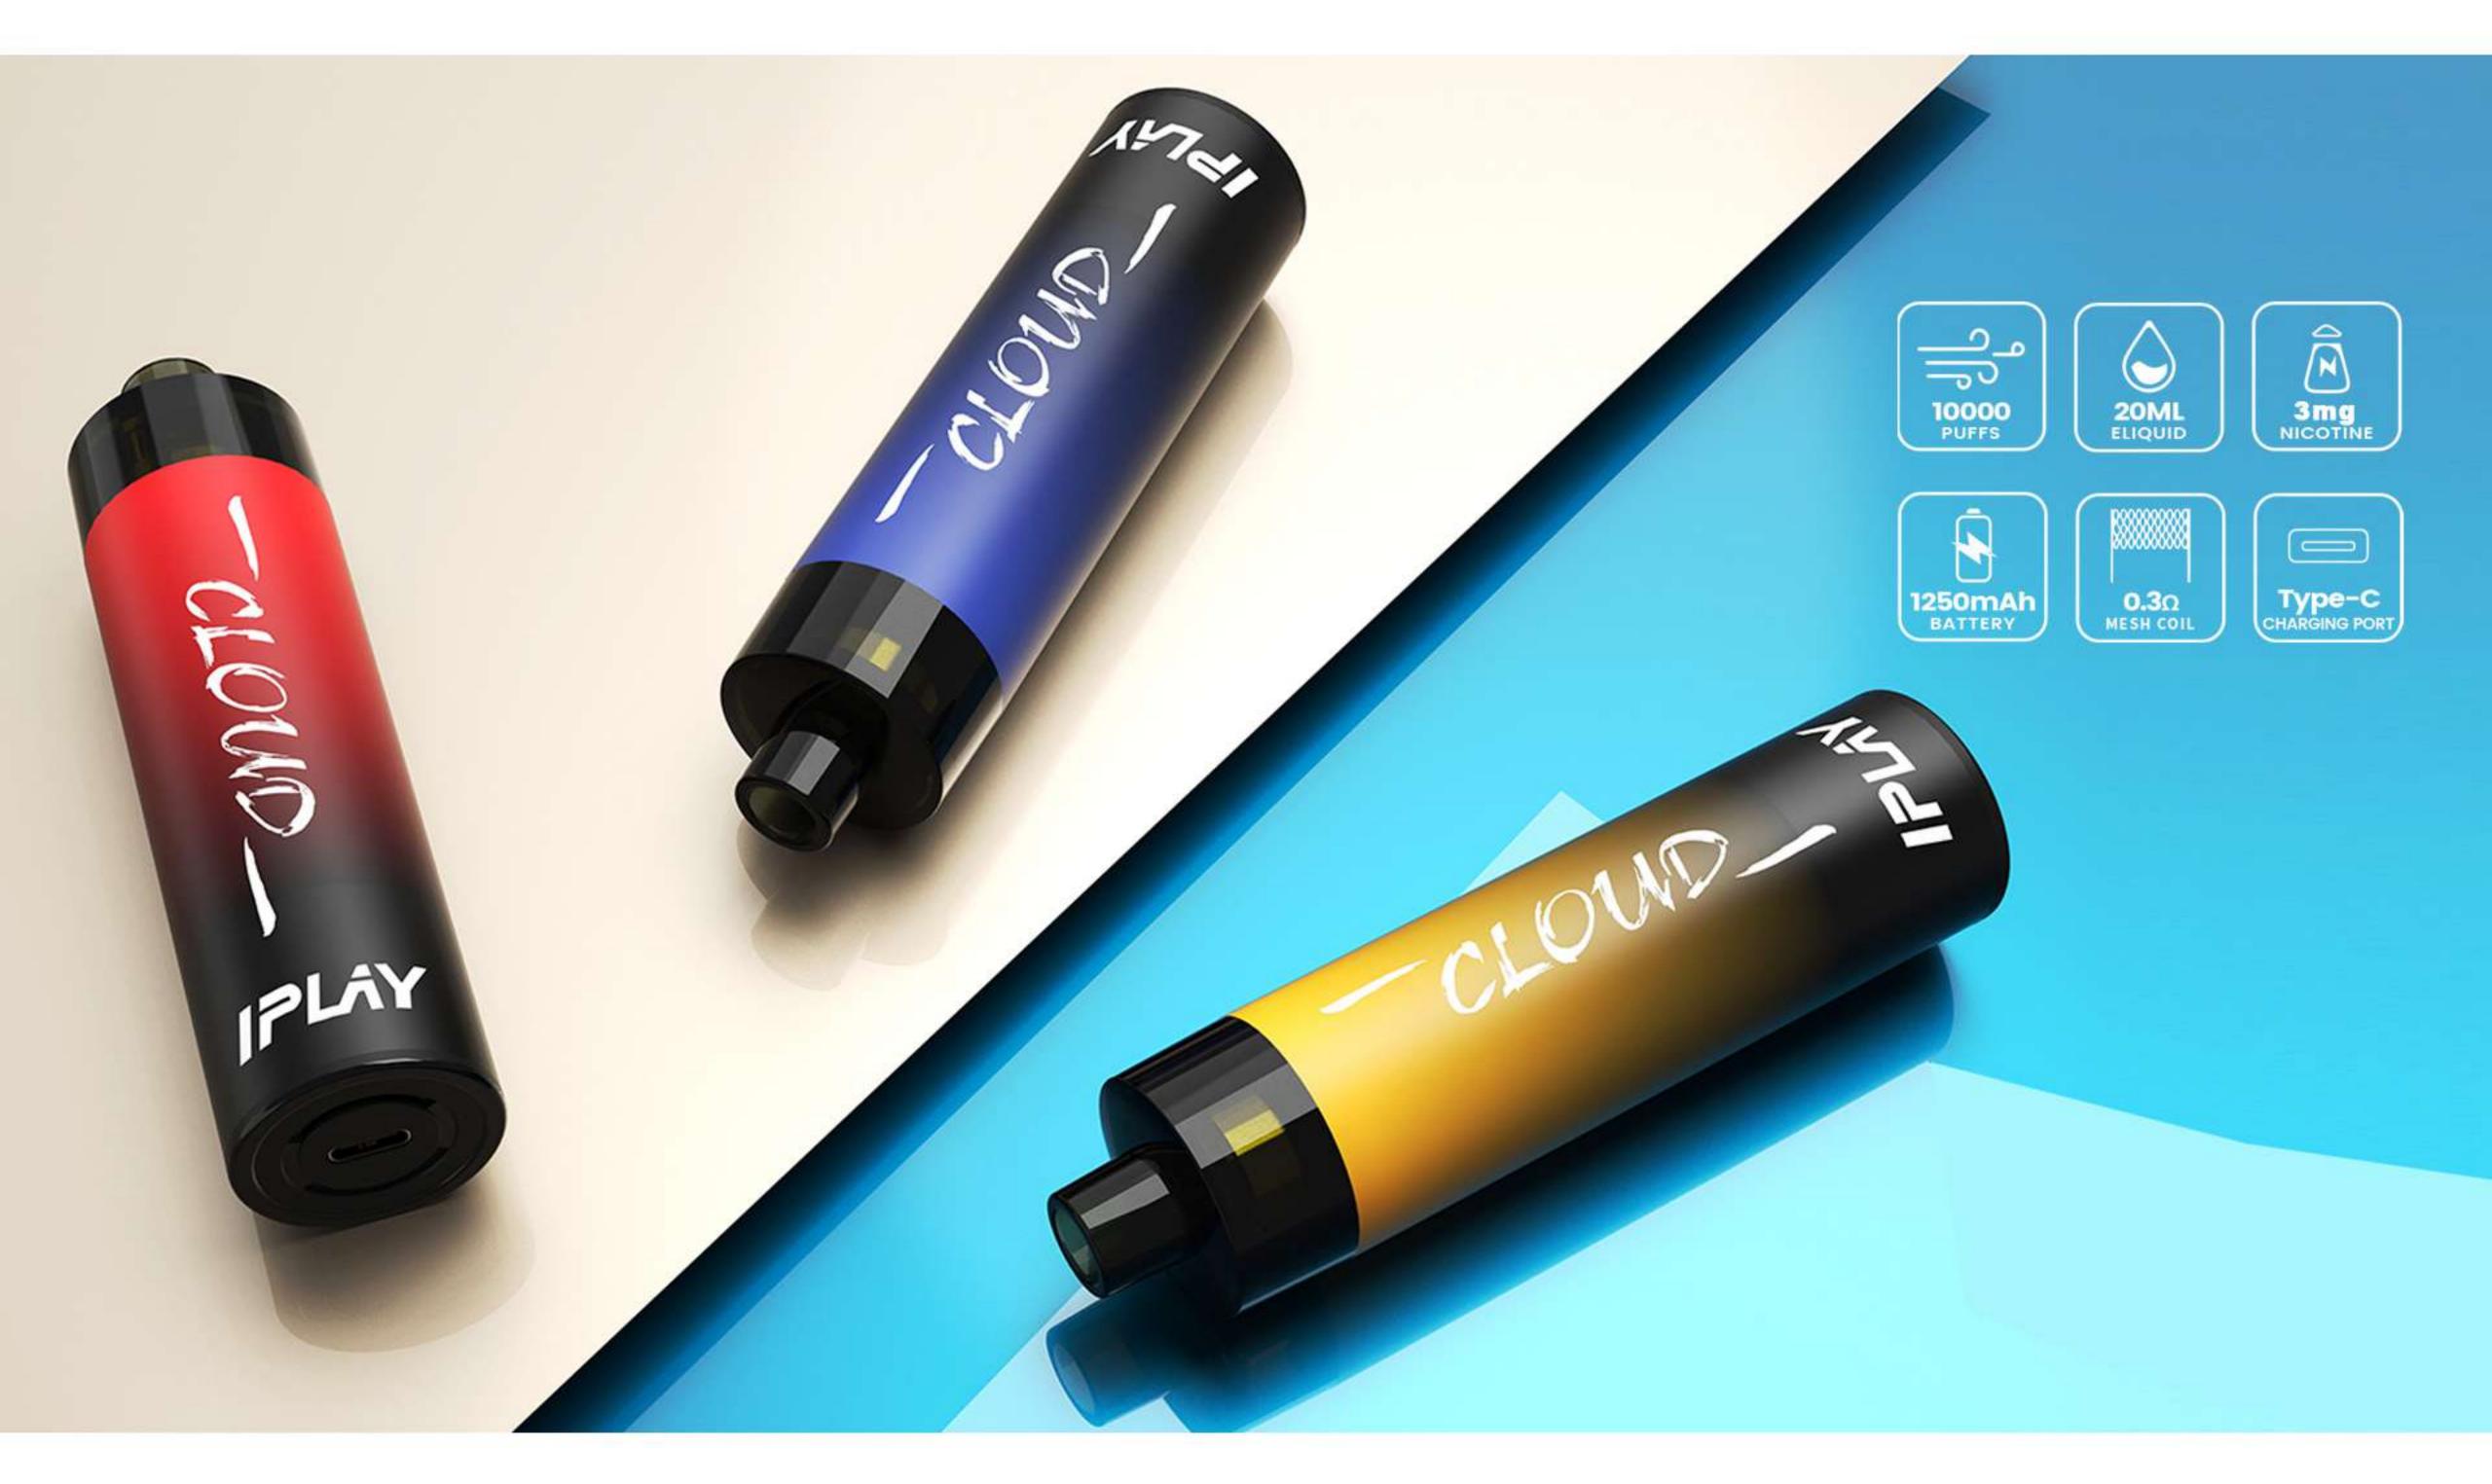

#### Parameters

What we want to create disposable pod to vapers is both good at flavor and experience. CLOUD is a solution for it, which is measured with 30.8mm in diameter and 118.6mm in height. CLOUD Disposable is a portable and convenient device with weight only 100g.

Size: ø30.8\*118.6mm Battery: 1250mAh E-liquid Capacity: 20ml Battery Power: 40W Nicotine: 3mg PUFfs: 10000 Puffs Resistance: 0.3Ω Mesh Coil Charger: Type-C