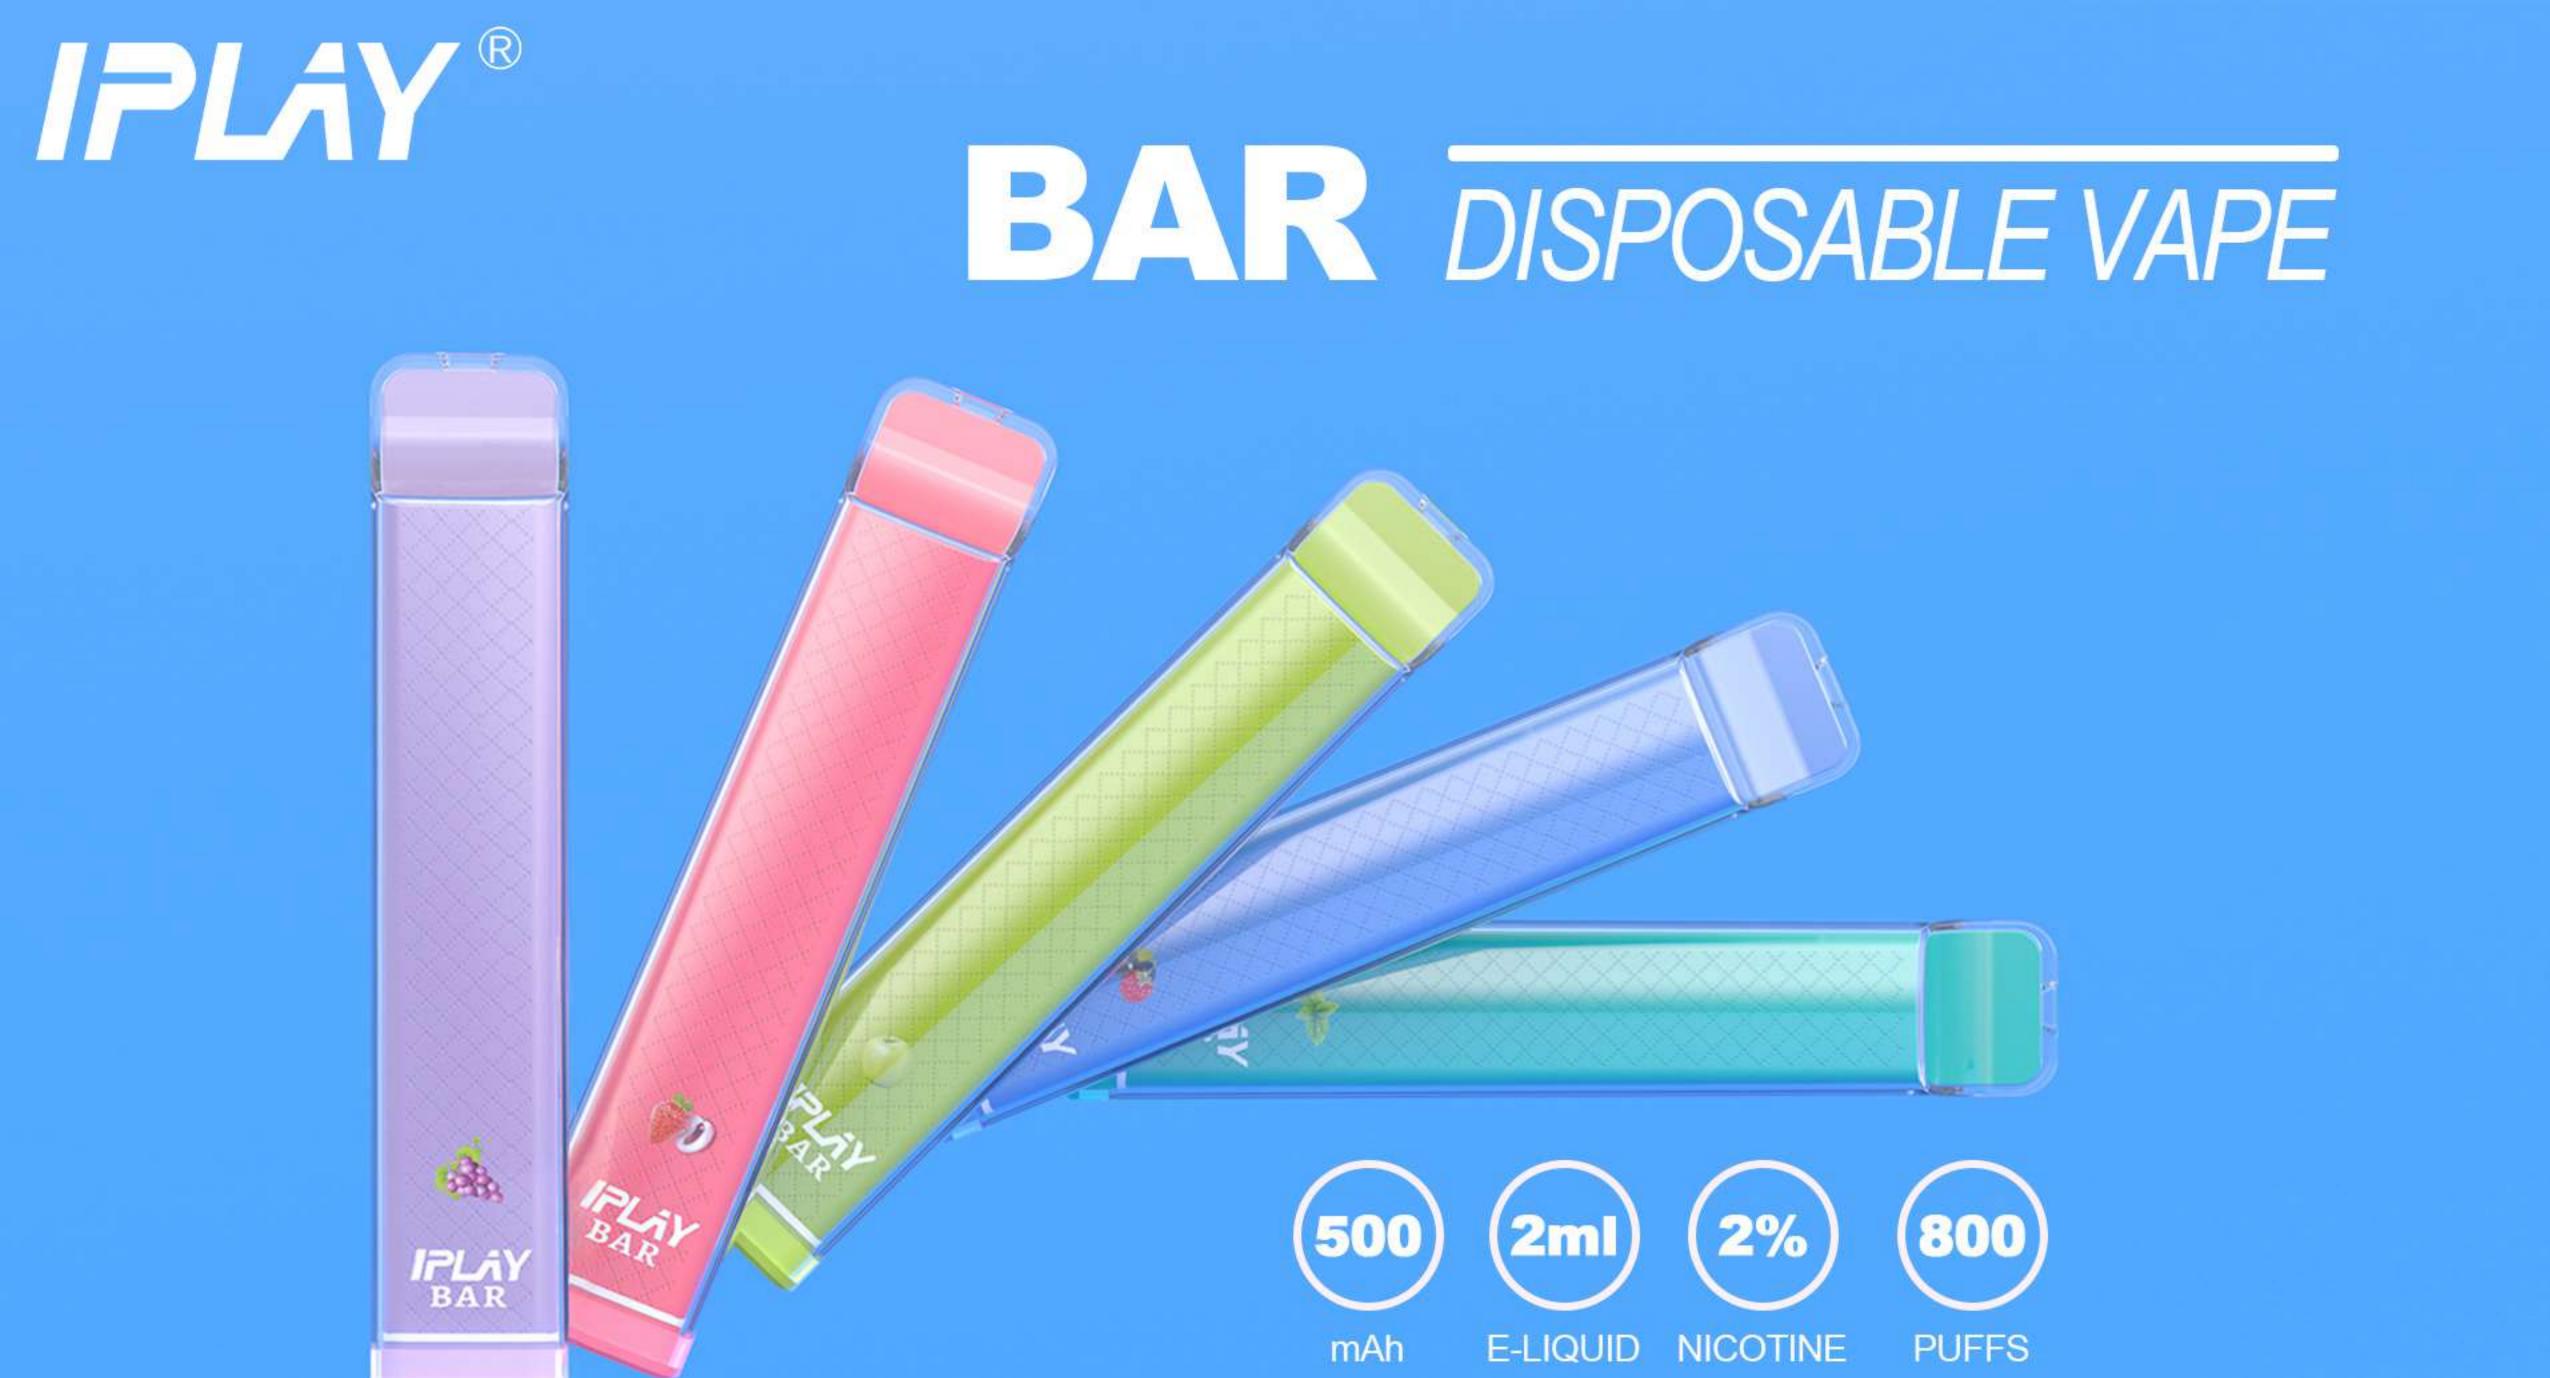

IPLAY BAR Disposable Vape is designed for those people who are new to vape. It is an entry-level disposable vape device to offer you both simple vaping and excellent flavors. IPLAY BAR is made of PCTG food grade material and has a fashion bicolor design, texture and wear-resisting to surprise you all the time. Making vaping more funny. Portable and Lightweight

## There are wide range of flavors that you can pick up anyone you most preferred! All we do is for your satisfaction and

😘 10 Premium Flavors - Choose the Flavor You Like Most

vaping enjoyment. So you will have a rich flavor of fruits.

The 500mAh built-in battery can provide sufficient power for a whole day's vaping.

**Powerful Vaping** 

a soft and smooth draw.

Meanwhile, the 2ml e-juice capacity and up to 800 puffs bring a fully immersed experience. 2% nicotine strength for