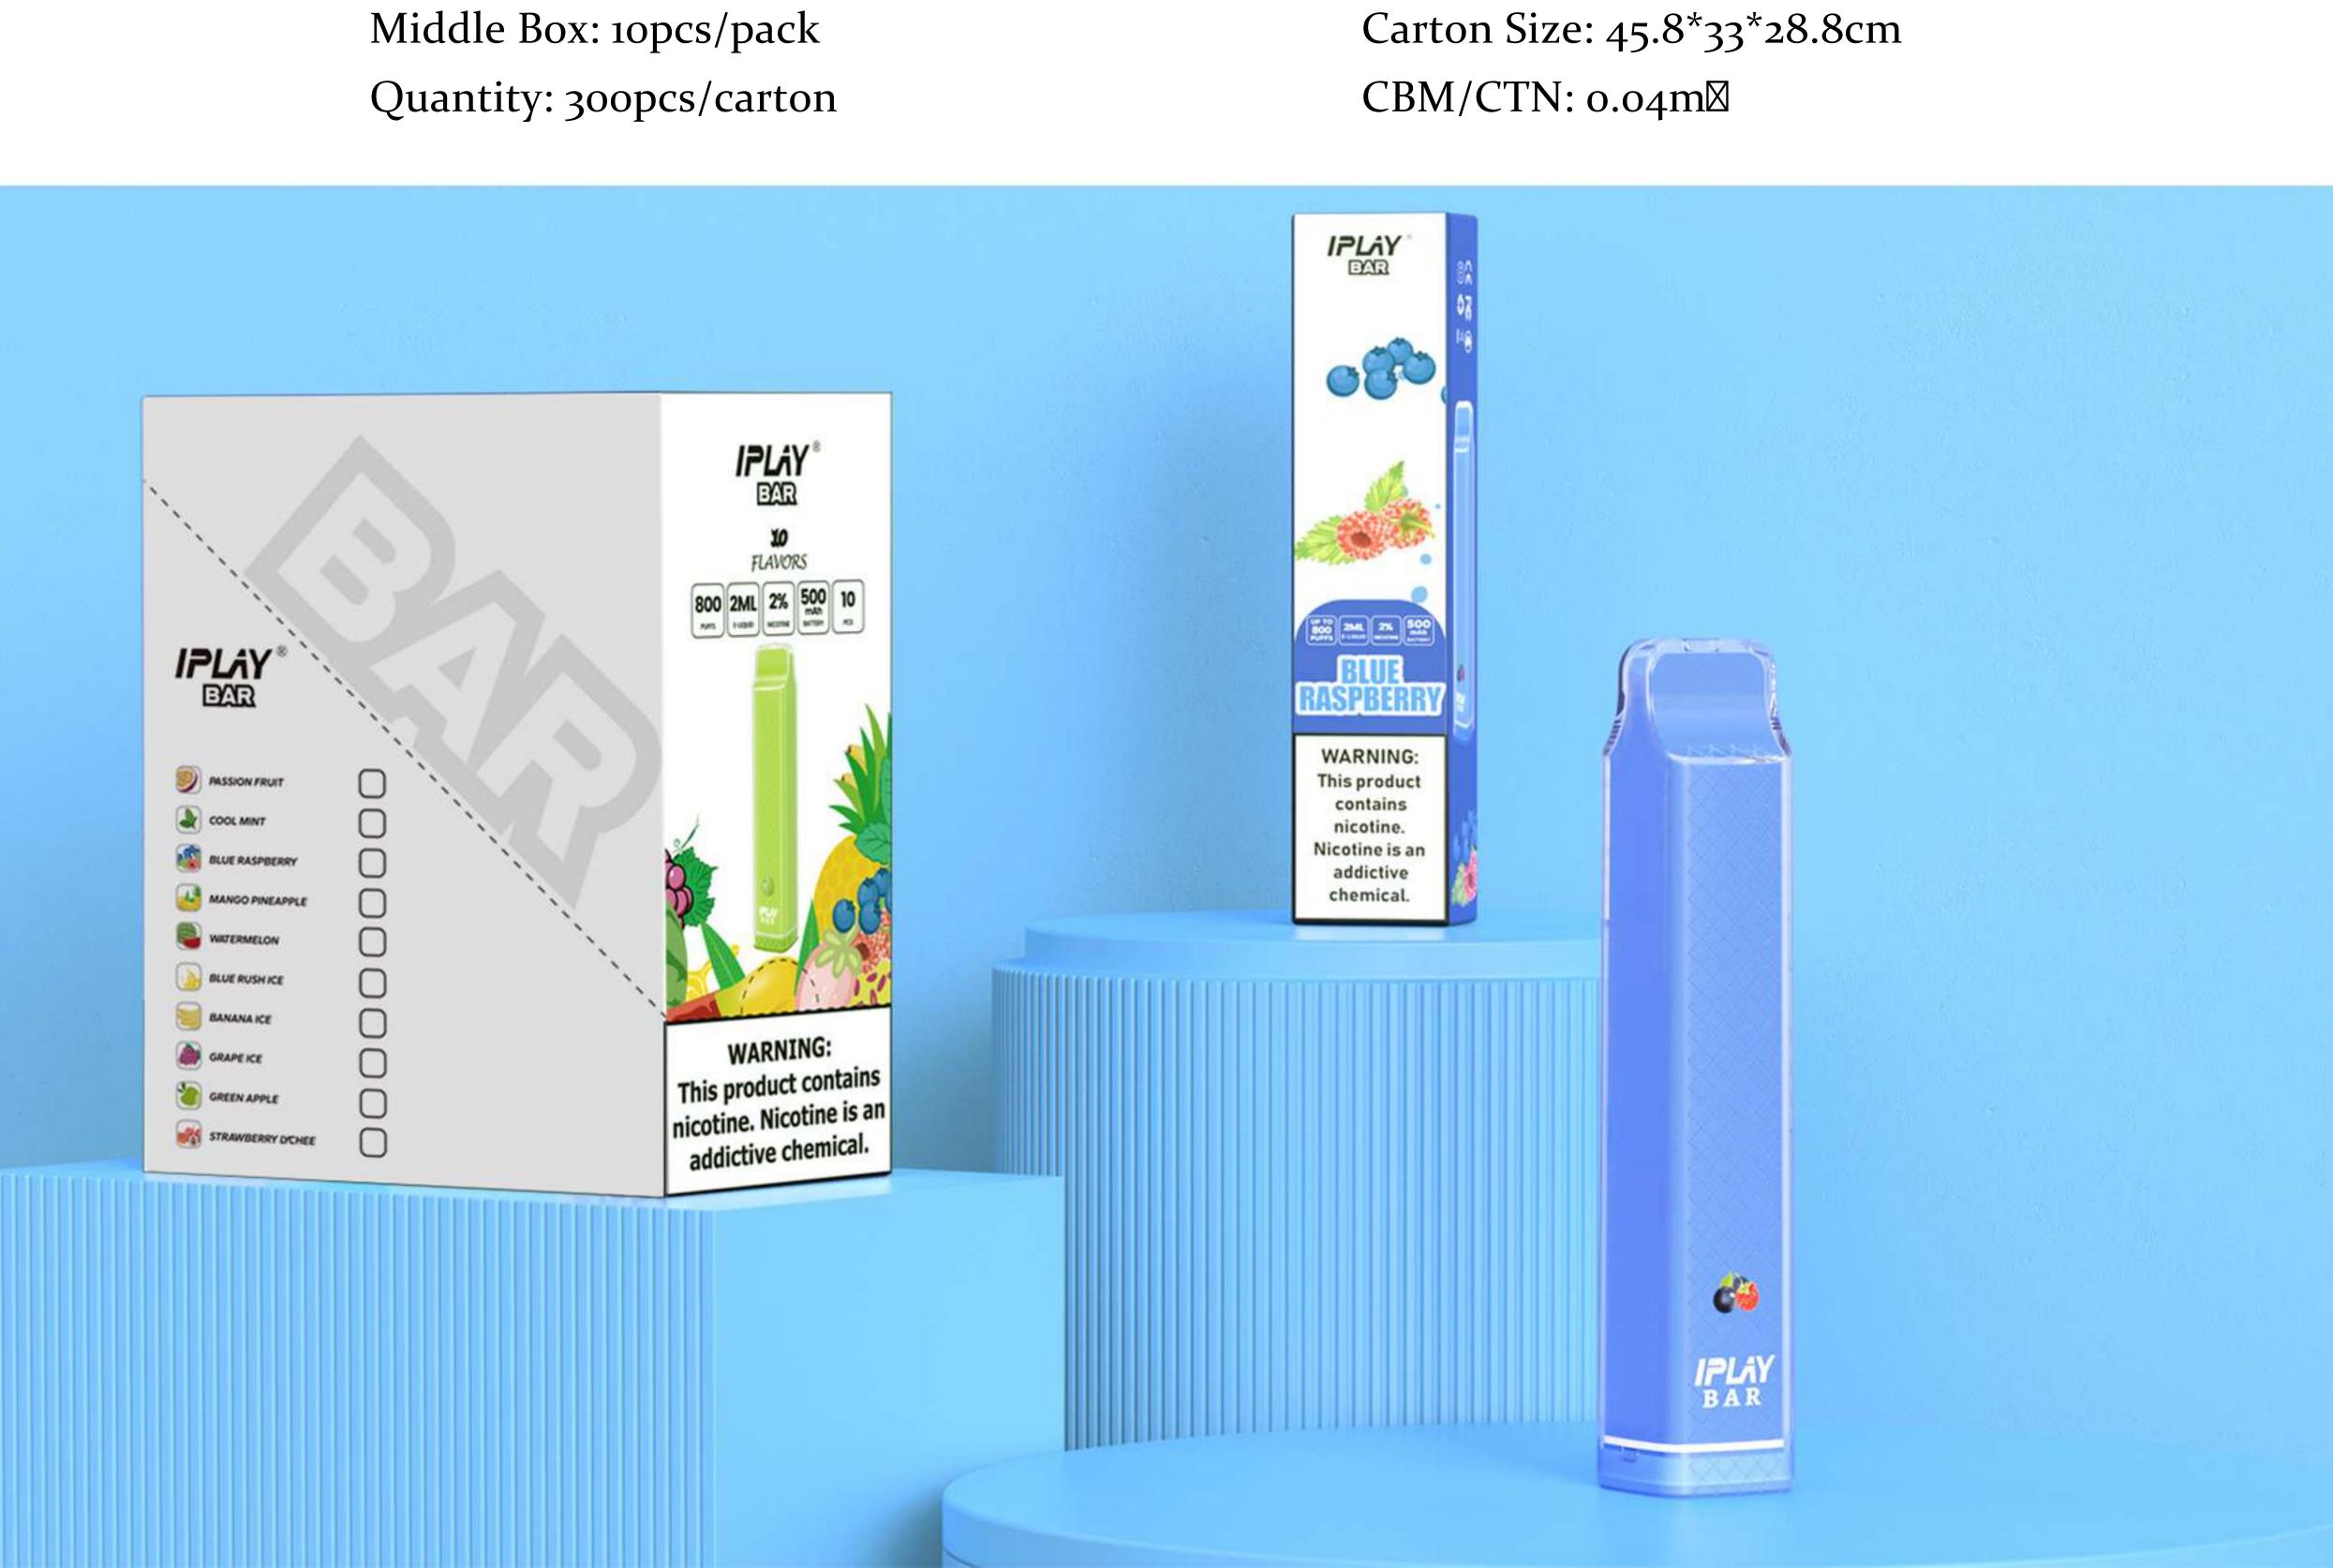

xture and wear-resisting to surprise you all the time. Making vaping more funny. Portable and Lightweight

# IPLAY BAR is a cubic and portable disposable pen, lightweight with only 30.2g, which is perfect match of convenience

and vaping experience.



## There are wide range of flavors that you can pick up anyone you most preferred! All we do is for your satisfaction and

😘 10 Premium Flavors - Choose the Flavor You Like Most

vaping enjoyment. So you will have a rich flavor of fruits.



The 500mAh built-in battery can provide sufficient power for a whole day's vaping.

**Powerful Vaping** 



a soft and smooth draw.

Meanwhile, the 2ml e-juice capacity and up to 800 puffs bring a fully immersed experience. 2% nicotine strength for





Weight: 20kg/carton

1\*IPLAY PLUS Disposable Pod