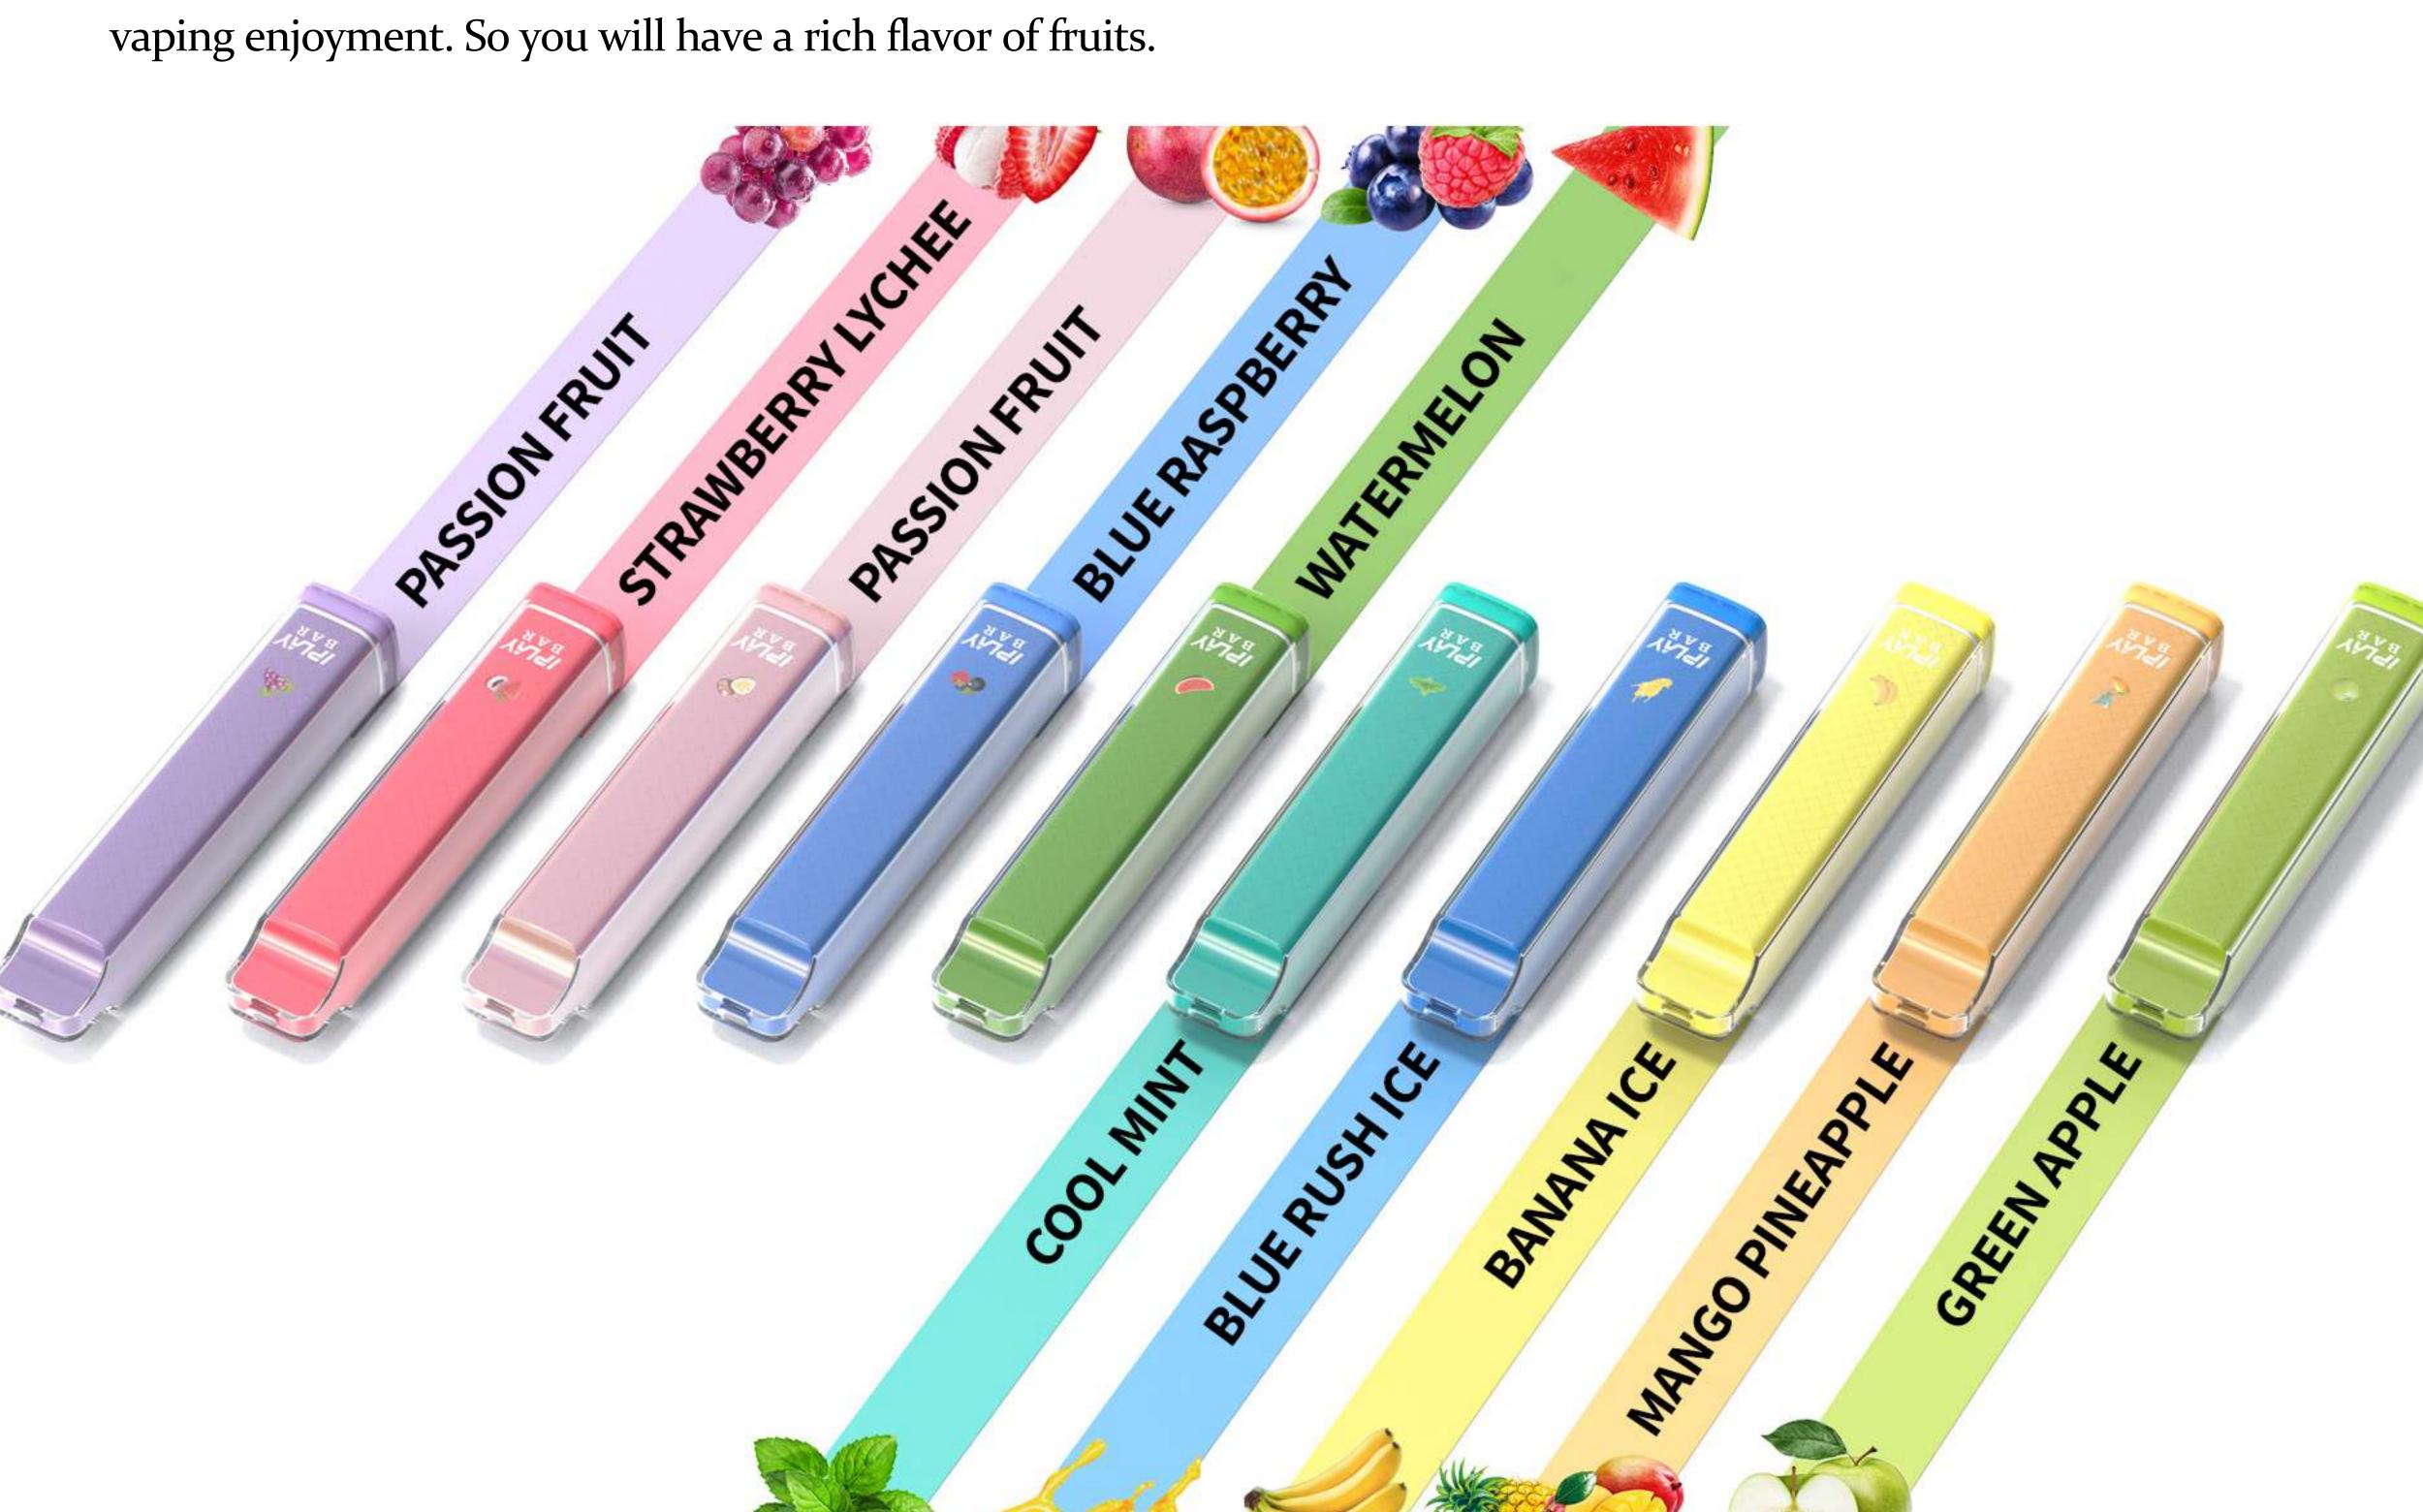

## There are wide range of flavors that you can pick up anyone you most preferred! All we do is for your satisfaction and

😘 10 Premium Flavors - Choose the Flavor You Like Most

vaping enjoyment. So you will have a rich flavor of fruits.