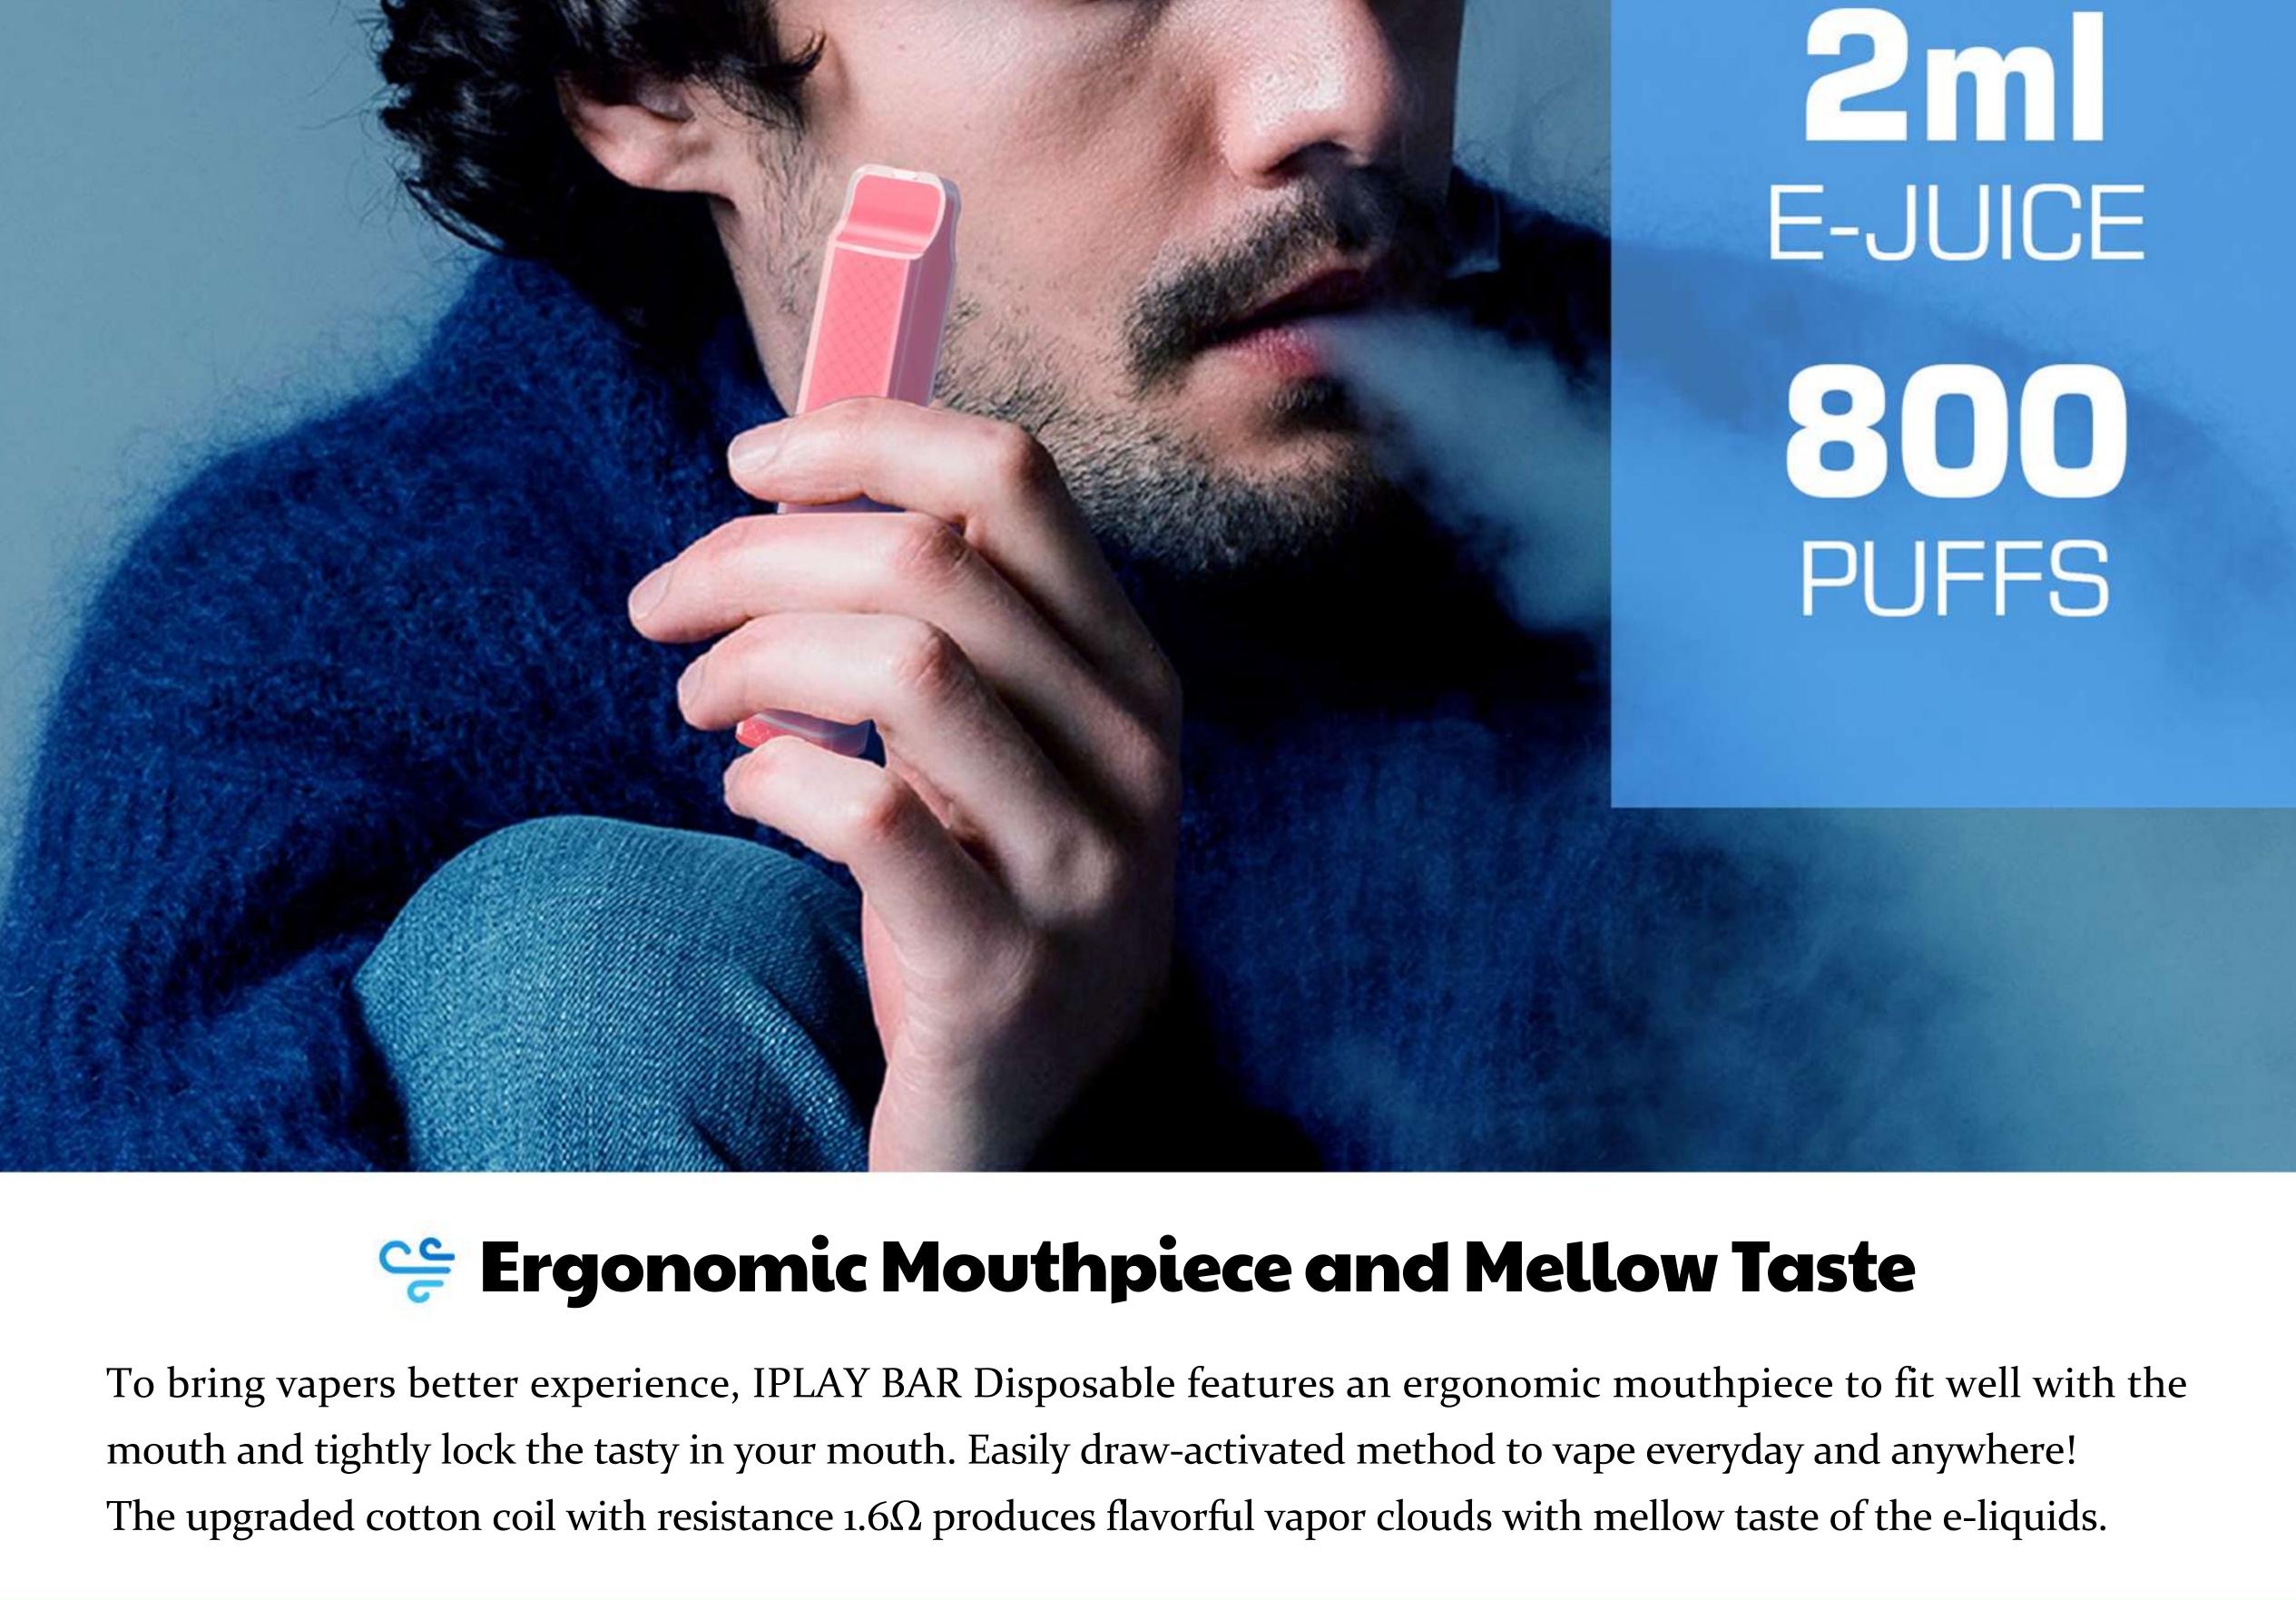

The 500mAh built-in battery can provide sufficient power for a whole day's vaping.

**Powerful Vaping** 

a soft and smooth draw.

Meanwhile, the 2ml e-juice capacity and up to 800 puffs bring a fully immersed experience. 2% nicotine strength for