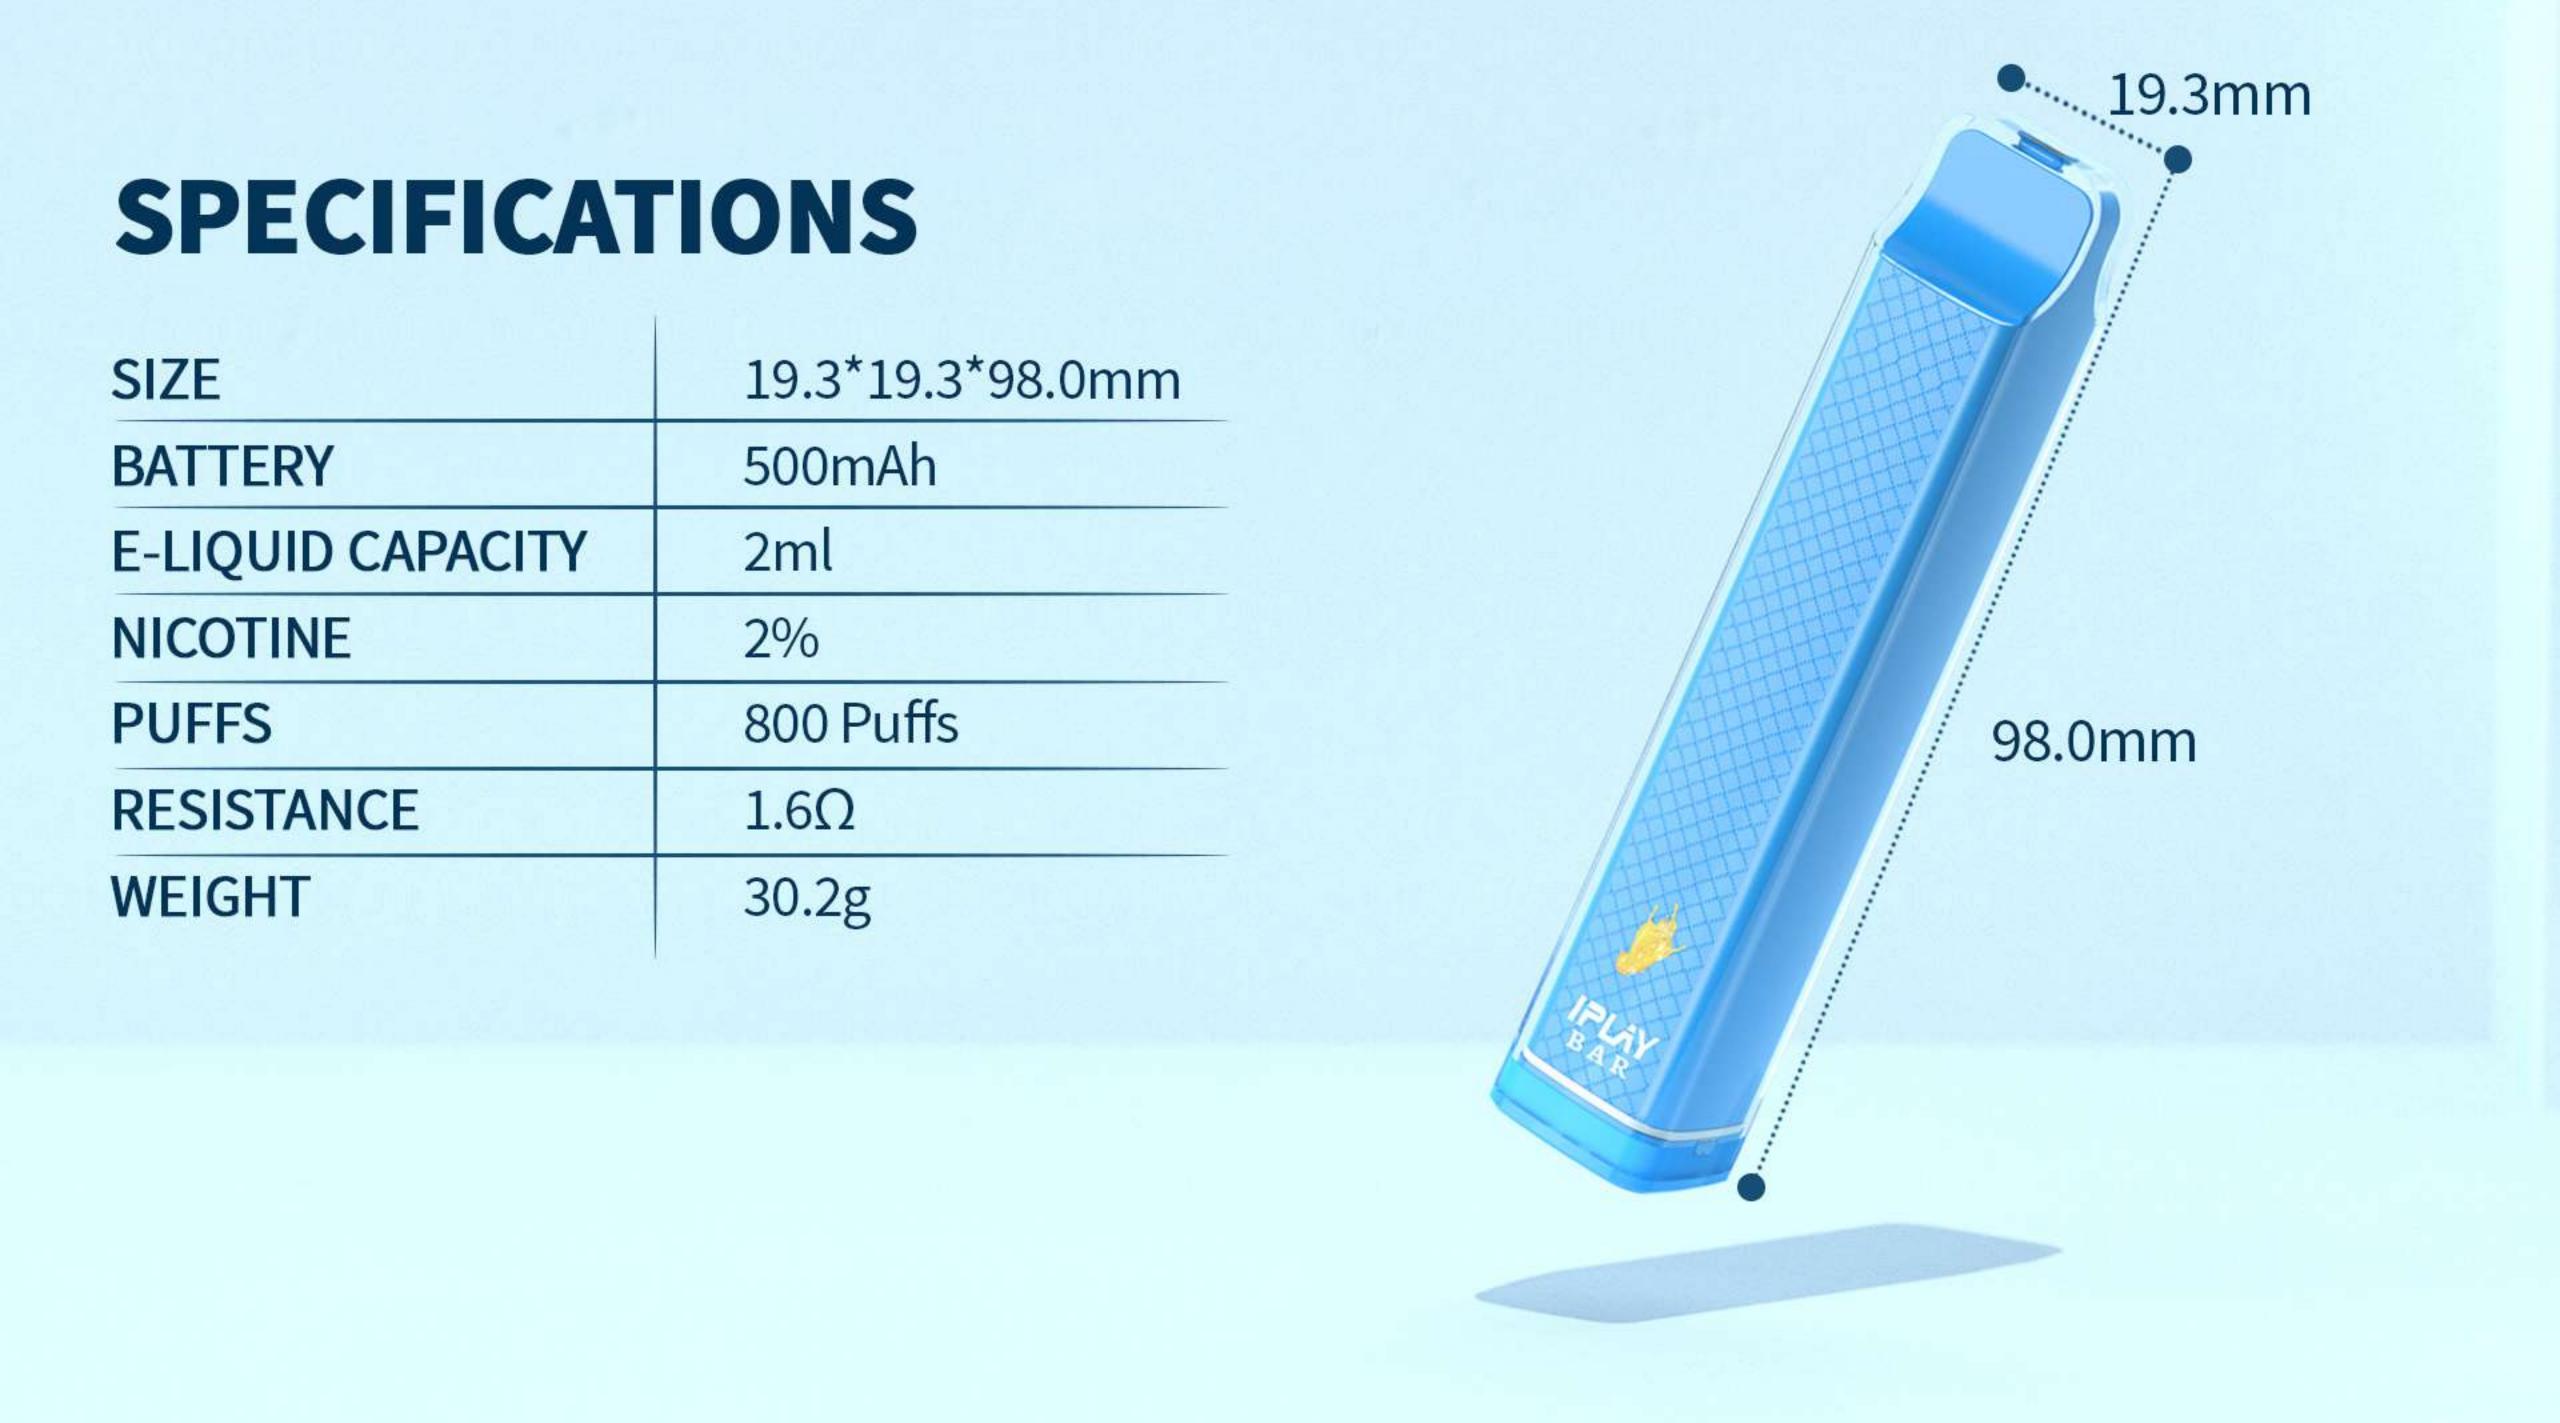

# IPLAY BAR is a cubic and portable disposable pen, lightweight with only 30.2g, which is perfect match of convenience

and vaping experience.

The 500mAh built-in battery can provide sufficient power for a whole day's vaping.

**Powerful Vaping** 

a soft and smooth draw.

Meanwhile, the 2ml e-juice capacity and up to 800 puffs bring a fully immersed experience. 2% nicotine strength for