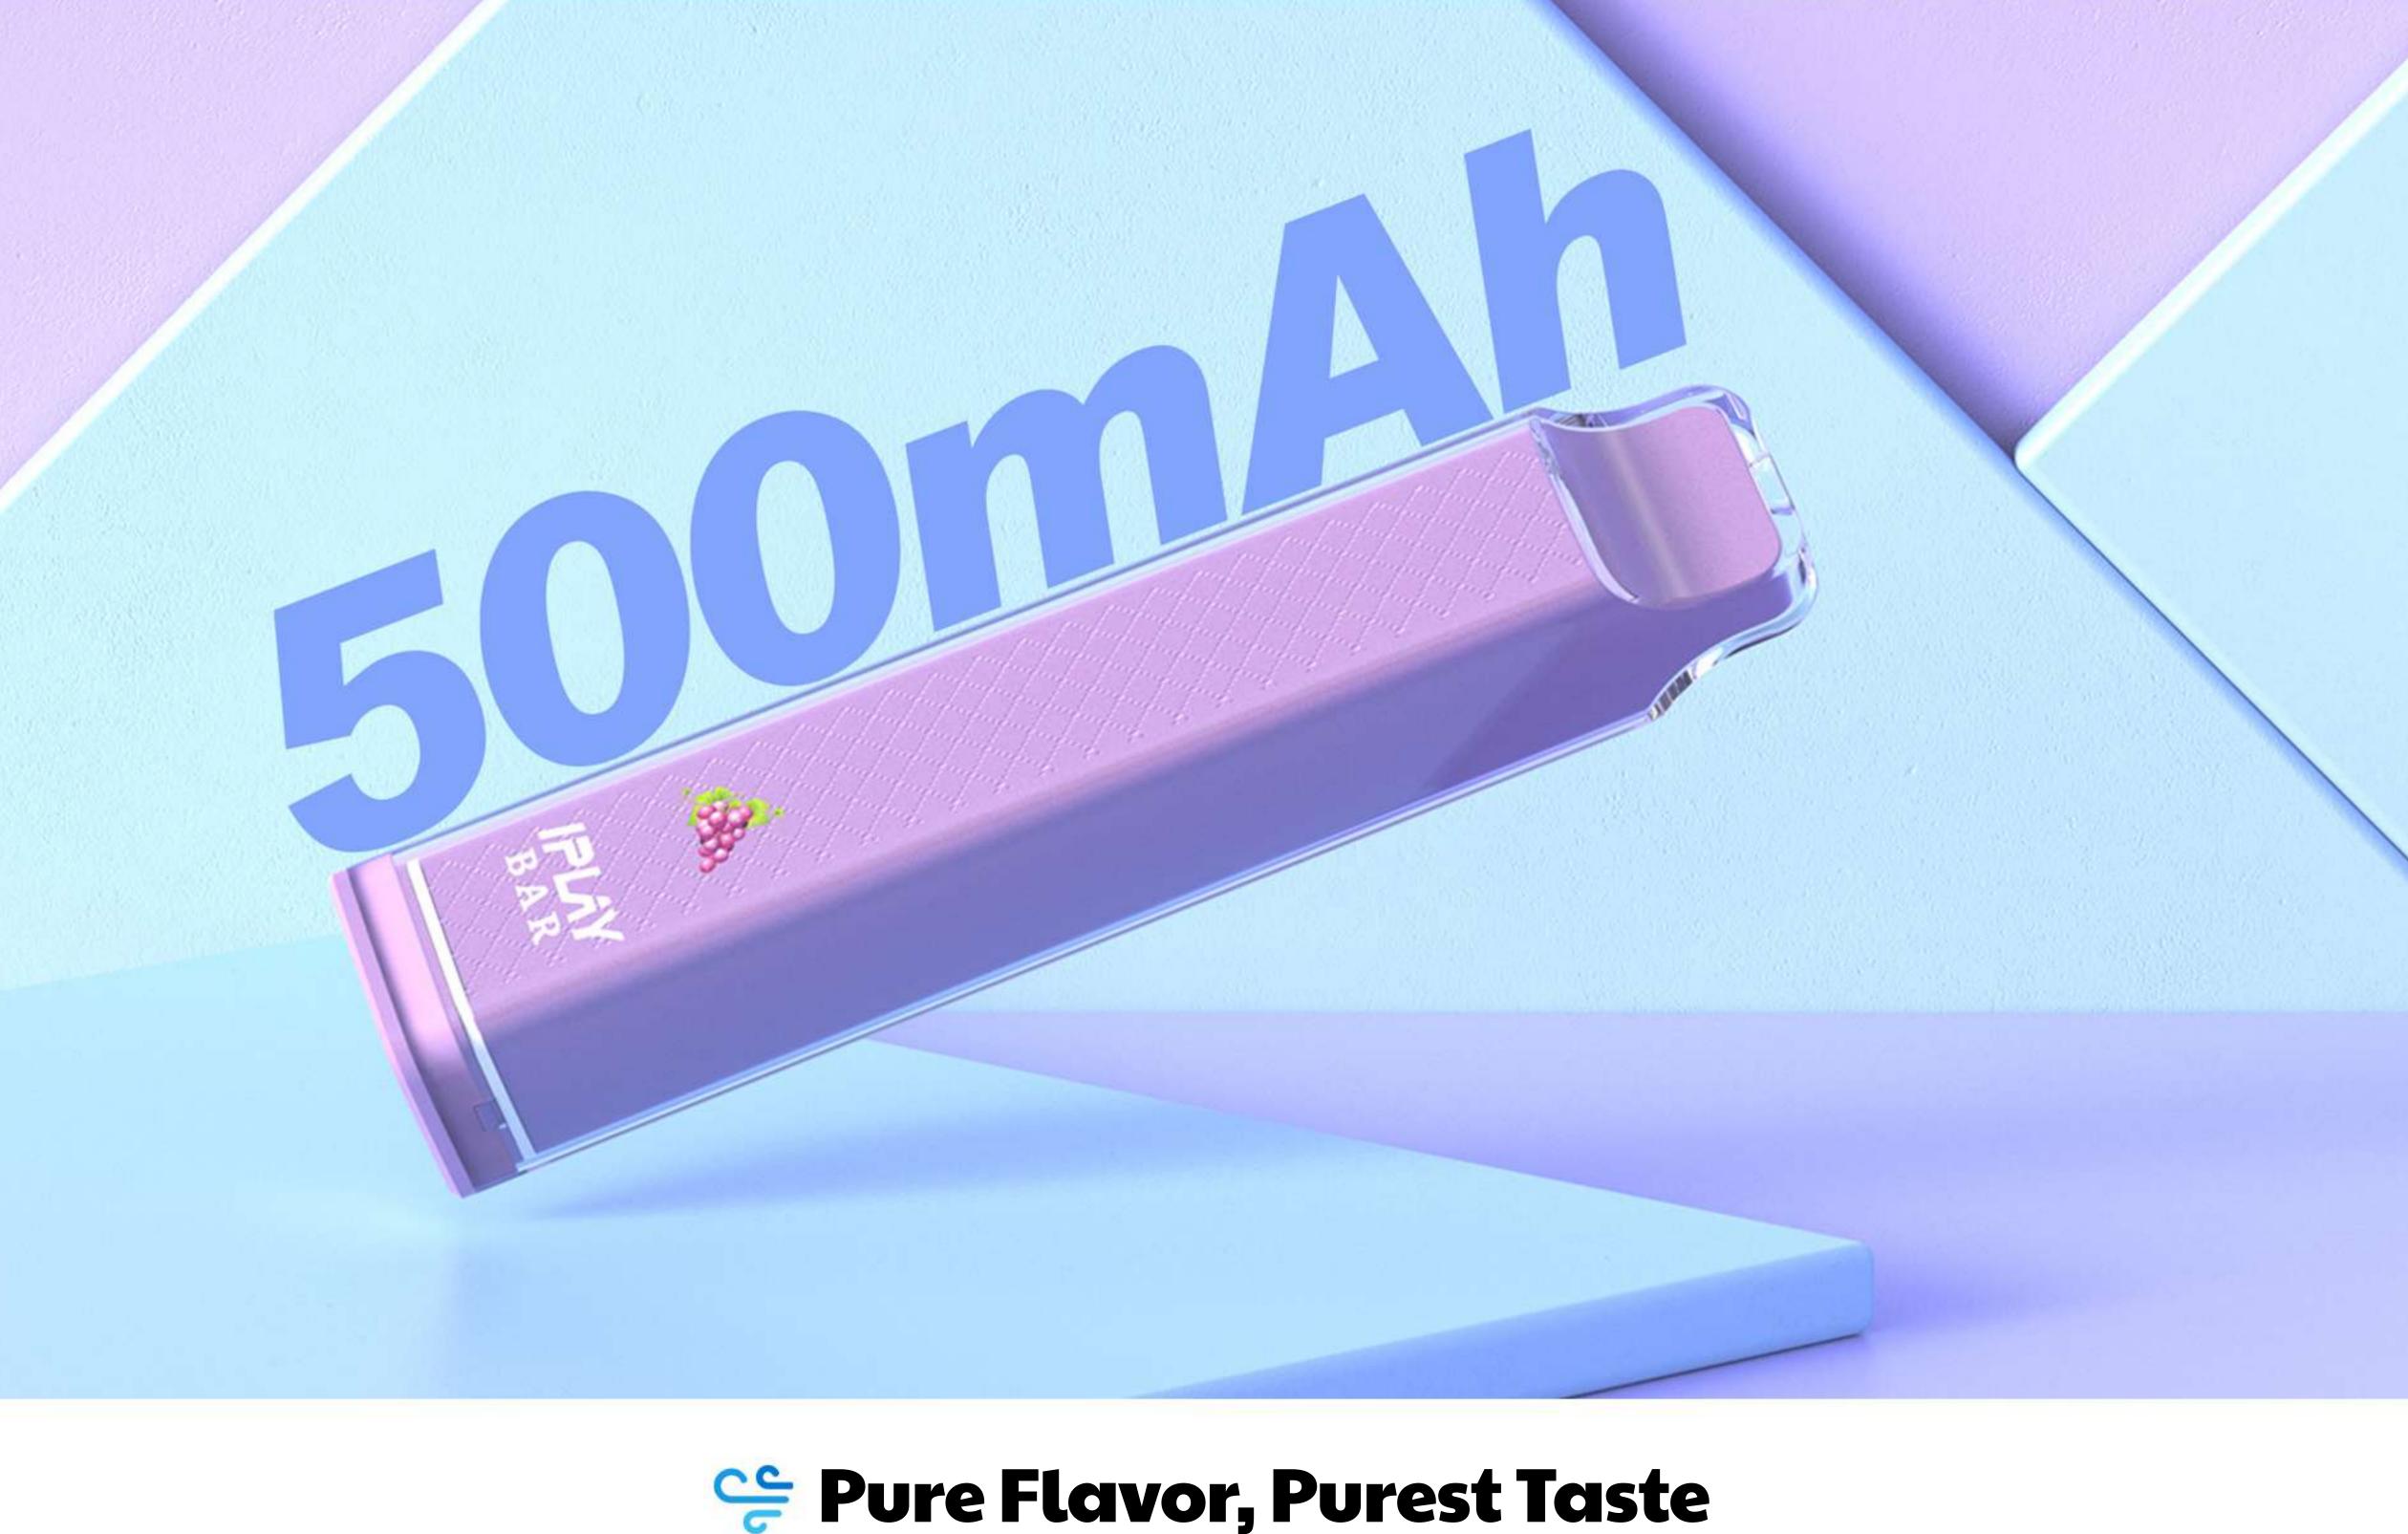

The 500mAh built-in battery can provide sufficient power for a whole day's vaping.

**Powerful Vaping** 

a soft and smooth draw.

Meanwhile, the 2ml e-juice capacity and up to 800 puffs bring a fully immersed experience. 2% nicotine strength for